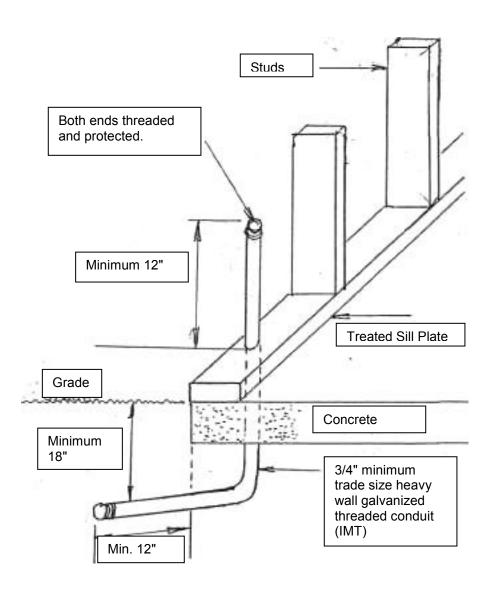

#### 12. ELECTRICAL REQUIREMENTS:

- A. All garage wiring shall be installed in rigid conduit, electrical metallic tubing (EMT) or surface metal raceways. Greenfield may be used for a flexible connection not exceeding 6' in length.
- B. The service minimum amperage is 20 amps. Garages shall be wired and have a minimum of one ceiling light and 1 wall receptacle. Two car garages shall have a minimum of two ceiling lights (one over each bay) and 2 wall receptacles on opposite walls. All wall receptacles shall be of a grounding type (GFCI). A single gang receptacle shall be installed for the overhead garage door opener.
- C. Underground conduits shall be heavy wall galvanized threaded conduit of ¾" trade size or PVC provided with heavy wall galvanized threaded conduit of ¾" trade size installed for elbows and above grade. All piping shall be buried no less than 18 inches below finished grade. The trench for the underground must be inspected prior to burial. The portion of conduit above the slab shall be no less than 12 inches above the sill plate.