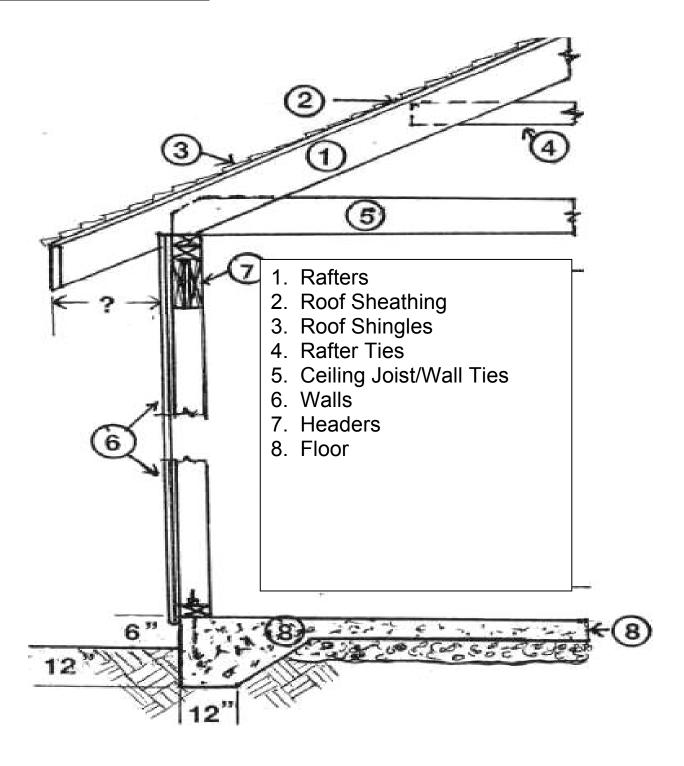

- 6. **WALLS:** All walls shall be constructed with 2x4's placed 16 inches on center and shall be a minimum grade of #2 SPF, standard or better stud grade lumber. Floor plates shall be a minimum of 2" nominal treated lumber and bolted down by ½" bolts 6' on center and located a minimum of 12 inches from each end/corner. Top plates shall be 2" nominal lumber doubled with overlapping corners. All walls shall be covered with a minimum ½" sheathing material before applying the finished product.
- 7. **SWAY BRACING:** All walls shall have proper sway bracing at each corner consisting of 1x4's notched into the studs, ½" plywood or equal, or metal tee bracing cut into the studs.

#### 8. **HEADERS**:

- A. Window and service door headers shall be a minimum of two 2x10's with ½" spacing material nailed between them. Structural glued laminated beams are also acceptable, or a solid 3-½"X10" laminated beam.
- B. Overhead garage door headers shall be a minimum of two 2x12's with ½" solid plywood or equal bolted together with 3/8" bolts top and bottom placed 24 inches on center with double cripple studs at each end. Option: Two 1-¾"X12" structural glued laminated beams bolted together with 3/8" bolts top and bottom at 24 inches on center, or a single 3- ½"X12" glued laminated beam with doubled cripples on each side, or install a ½" steel plate at least 8 inches wide bolted in between the header with 3/8" bolts top and bottom at 24 inches on center.

- 9. <u>CEILING JOIST/WALL TIES:</u> Ceiling joist shall be spaced no more than 24" on center and sized for the span. 2X6" wall ties shall be every 4' maximum. A 2" nominal stiff back/whaler perpendicular to the wall ties from front to back shall also be installed. Ceiling joist and wall ties and whalers are to be through bolted to the rafters with two 3/8" bolts.
- 10. <u>ROOF RAFTERS or TRUSSES:</u> Roofs shall be framed with a minimum of 2X6" rafters at 24 inches on center. The hips and/or ridge board shall be a minimum of 2X8" material or one size larger than the rafters. Trusses shall be strapped/tied to the walls in order to prevent uplift.
- 11. **ROOF COVERING:** Roofs shall be sheathed with a minimum of ½" plywood or equal, covered with 15# felt paper and a minimum 20 year shingle. Flat roofs shall be covered with a bituminous material and applied according to the manufacture's recommendations. Rolled roofing is not permitted.