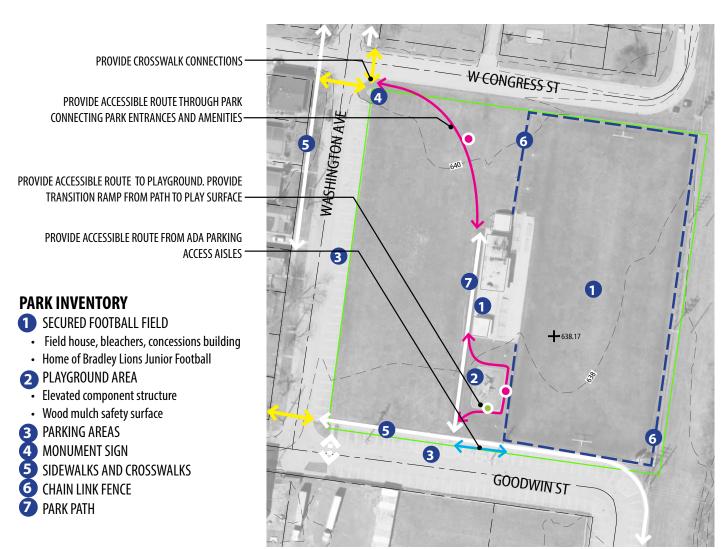

## PARK DESCRIPTION

(3.7) Acre park with open lawn, playground and football field, home of Bradley Lions Junior Football.

### Park:

- Signage: Proper signage is not posted for the blind.
  - ► Recommendation: provide braille signage.
- Park Access: Park has limited access to neighborhood pedestrian network. Provide crosswalk and sidewalk connections at corners of Congress and Washington and Goodwin and Washington.
  - ► Recommendation: Connect sidewalks with park amenities with an accessible route.
- Parking: On-street perpendicular parking is available, including accessible parking. However, the signage and connections to the accessible parking spaces to not meet ADA requirements.
  - ► Recommendation: Provide each accessible stall with individual ground-mounted vertical signs. Provide each access aisle with a curb ramp connection to the park accessible route, per IDOT standards.
- Seating: No accessible seating available outside of the con-

GUIDE NOTE: All Recommendations listed under the triangle bullets ( ) are included in Part 3 Cost Estimates.

trolled football arena.

Recommendation: provide accessible park benches in the open park area.

# **Playground:**

- Playground does not provide any ground level accessible play components.
- Wood fiber mulch is compacted and deteriorated, with weeds growing in the play surface. Ensure playground safety surfaces are maintained to safety and accessibility requirements
- Playground Access: no accessible route to enter play area.
- ➤ Recommendation: Provide accessible route connection to playground and transition curb from path to wood mulch play surface.