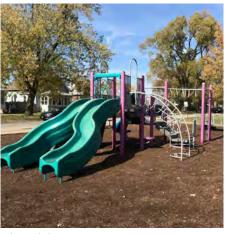

## PARK DESCRIPTION

(1.66) Acre neighborhood park. Features playground, tennis, basketball, picnic shelter, open lawn space.

- PLAYGROUND AREA
  - Elevated play component structure
  - Swings
  - Climbing structure
  - Purple Dinosaur Spring Rocker
  - · Rubber mulch safety surface
- 2 PICNIC SHELTER
- PICNIC TABLE WITH SHADE STRUCTURE.
- 4 PARK ENTRANCE
- **5** CHAIN LINK FENCE
- 6 PARK SIGN
- 7 HALF-COURT BASKETBALL
- **8** TENNIS COURT

Playground

Picnic shelter

Park Entrance at Hemlock Lane