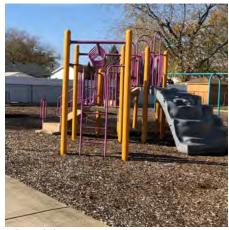

# **06 JEANETTE PARK**

Pierce Ave. and Marquis Dr.

PARK DESCRIPTION

(0.25) Acre small neighborhood pocket park with playground

**Swings** 

Merry-go-round and dinosaur spring rocker

Existing crosswalk does not meet IDOT requirements

# **Playground:**

- ☐ Playground Access: no accessible transition to playground surface
  - Recommendation: Provide transition ramp from path to wood mulch play surface.
- Merry-go-round does not meet safety guidelines
  - See Recommendations for <u>MERRY-GO-ROUNDS on page 43</u>
- Purple dinosaur spring rocker does not meet safety guidelines
- ► See Recommendations for <u>DINOSAUR SPRING ROCKER on page 42</u>