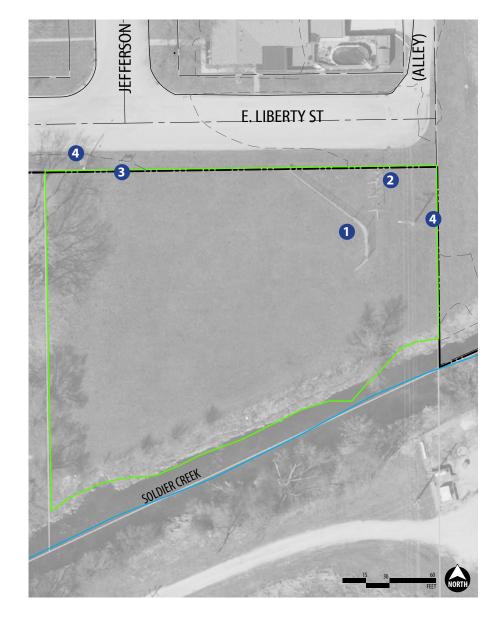

# **PARK INVENTORY**

PARK SIGN
LIGHTING

Swings at John's Park do not provide proper safety surfacing

Baseball diamond. No player or spectator seating provided

Park has no interior paths and there are no sidewalk connections

# **Playground:**

- Swings at John's park do not meet safety or accessibility recommendations. Safety Surfacing is required for the full area of use zone of the swings (see PPSH section 5.3.8.3.3), with an impact attenuation rated for per the Fall Height, which is measured as the difference from the pivot point of the swing to the ground surface, field measured at 10'.
  - ► Recommendation: Options include removing swing set or installing proper play safety surfacing and provide accessible route with transition curb to access swings.