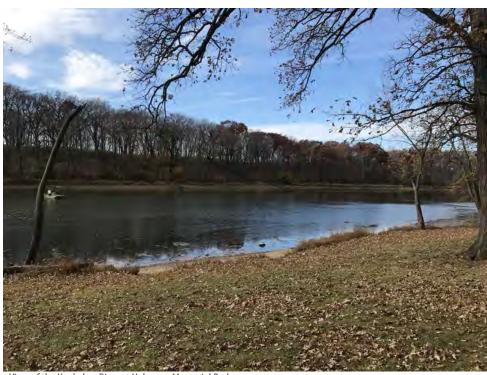

View of the Kankakee River at Helgeson Memorial Park

## PARK DESCRIPTION

(6) Acre park with mix of active and passive recreation. Features include large open lawn spaces, river front access, playground and shade structure with seating. The sloped property is a popular sledding hill. The park is bordered on the east by the Kankakee river, on the north by the KRMA wastewater treatment plant and a residential lot. South of the Helgeson Park is the City of Kankakee's Lavasseur Park.