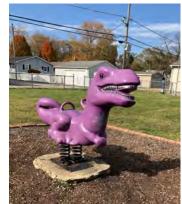

#### **DINOSAUR SPRING ROCKER:**

Several park playgrounds in Bradly feature a purple dinosaur spring rocker. In most cases it appears that these play elements have been installed improperly. The concrete footings are exposed above the play surfacing. In addition, the footings encroach the use zone, creating a safety hazard. The following are some recommendations and safety guidelines:

- Top of footing should not encroach the use zone, or else it should set below the full depth of required safety surfacing. Footing should not be exposed above surfacing.
- Fall height for spring rockers is determined by the highest part of the component, in this case the head of the dinosaur.
- Seat of rocker should be between 14 and 28" above top of safety surface level.
- RECOMMENDATION: Reinstall dinosaur spring rockers on new concrete footings that meet safety criteria
- Spring Rockers are generally intended for the preschool age
- RECOMMENDATION: Provide proper signage indicating restrictions and safety precautions

SEAT HEIGHT 14-28" ABOVE SAFETY SURFACE LEVEL

MULCH SAFETY SURFACE

DEPTH PER FALL HEIGHT

These recommendations apply to apply to all dinosaur spring rockers in Bradley parks.

**GLENN'S PARK** 

PONIKVAR PARK