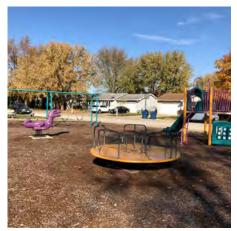

# **06 JEANETTE PARK**

Pierce Ave. and Marquis Dr.

PARK DESCRIPTION

(0.25) Acre small neighborhood pocket park with playground

**Swings** 

Merry-go-round and dinosaur spring rocker

Existing crosswalk does not meet IDOT requirements