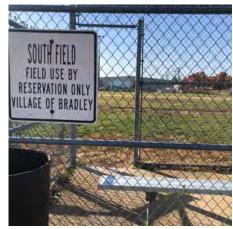

# 15 ROBERT O. MARTIN SPORTS COMPLEX

Tom Prince Dr. (Industrial Dr.)

## PARK DESCRIPTION

(4.0) Acre regional sports park. Features 2 baseball diamonds and off-street parking.

South baseball field home plate

ADA Parking does not have adequate signage or accessible route connection to amenities

## Park:

- Accessible routes do not extend to spectator seating areas, dugouts or pedestrian entrance.
  - ► Provide accessible routes to all park amenities and entrances
  - ► Provide space for wheel chair seating next to bleachers.
- Park Access: no pedestrian connection to park. Provide crosswalk to connect to sidewalk on Tom Prince Drive.
- ☐ Signage: Proper signage is not posted for the blind.
  - ► Recommendation: provide braille signage.
- Parking: park has off-street parking with (3) ADA stalls. ADA stalls do no have proper signage or access aisle connections.
  - ► Recommendation: Provide vertical ground-mounted signage per IDOT 58-1.04(a)
  - ► Provide accessible route connecting access aisles to park path or sidewalk.