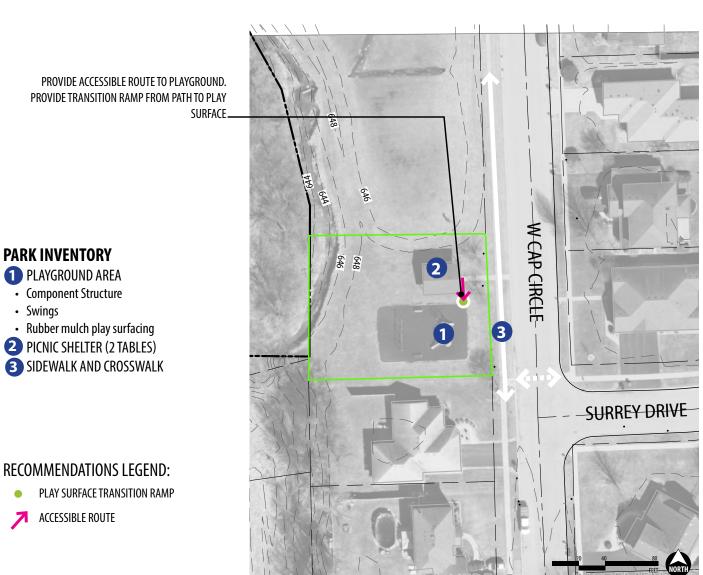

# **02 CAP ESTATES PARK**

West Cap Cir. and Surry Dr.

# PARK DESCRIPTION

(0.33) Acre neighborhood pocket park with playground and picnic shelter. Stream runs through the back of the site. Adjacent open space is a drainage basin.

Picnic shelter with 2 tables

## Park:

- Signage: Proper signage is not posted for the blind.
  - ► Recommendation: provide braille signage.
- Park Access: Cap Estates park is connected to neighborhood sidewalks. Existing crosswalk does not meet IDOT requirements.
- Picnic Shelter has 2 tables.
  - ► Provide (1) accessible picnic table.

# **Playground:**

- ☐ Playground Access: no accessible route to enter play area.
  - Recommendation: Provide accessible route connection to playground and transition curb from path to rubber mulch play surface.