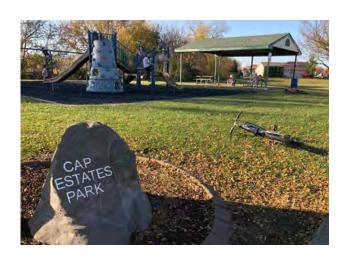

# **02 CAP ESTATES PARK**

West Cap Cir. and Surry Dr.

# PARK DESCRIPTION

(0.33) Acre neighborhood pocket park with playground and picnic shelter. Stream runs through the back of the site. Adjacent open space is a drainage basin.

Picnic shelter with 2 tables