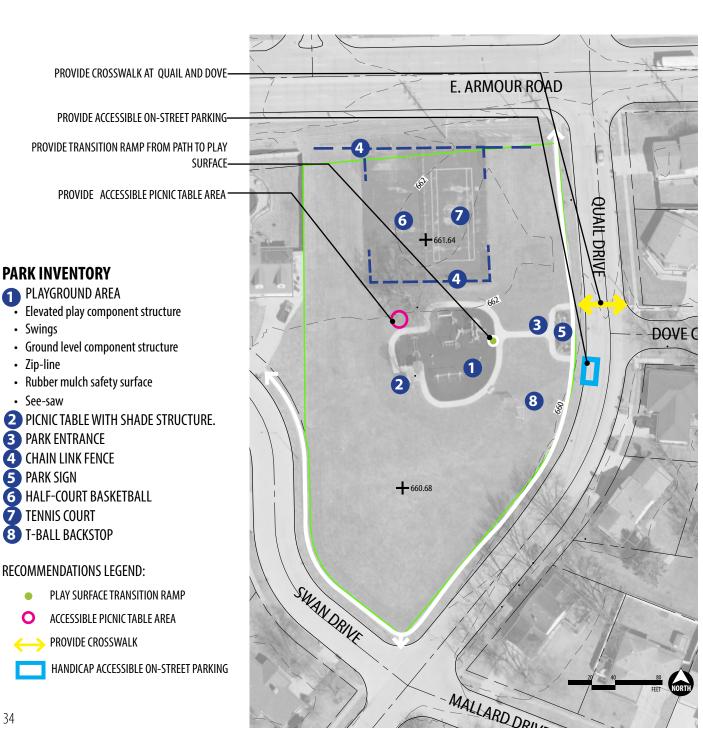

# **14 QUAIL PARK**

Quail Dr. and Armour Rd.

## PARK DESCRIPTION

(1.75) Acre neighborhood park. Features playground, tennis, basketball, T-ball and open lawn space.

Accessible bench at playground

Elevated play component structure

Sidewalks are too narrow at 3' wide. Joints are overgrown

## Park:

- ☐ Signage: Proper signage is not posted for the blind.
  - ► Recommendation: provide braille signage.
- ☐ Parking: on-street parking is available.
  - ► Recommendation: provide (1) accessible parking spot with accessible route to park amenities.
- Park Access: Quail park has pedestrian connections from the west and south. Provide crosswalk at Dove and Quail to connect to the east
- Perimeter ROW sidewalk is too narrow, measured as 3' wide. Minimum width for an accessible path is 4 ft (5' is recommended)
- (1) Picnic table with shade structure provided near playground
   Provide accessible picnic area.
- r Tovide accessible picific area.
- No basketball backboards at existing posts.

☐ Tennis court pavement has major cracking with weeds growing.

# **Playground:**

- ☐ Playground Access: no accessible transition to playground surface
  - Recommendation: Provide transition ramp from path to rubber mulch play surface.
- Age group separation: bucket swings and spring rockers and generally intended for the preschool age group. Consider providing signage indicating separate age group areas.

GUIDE NOTE: All Recommendations listed under the triangle bullets (▶) are included in Part 3 Cost Estimates.