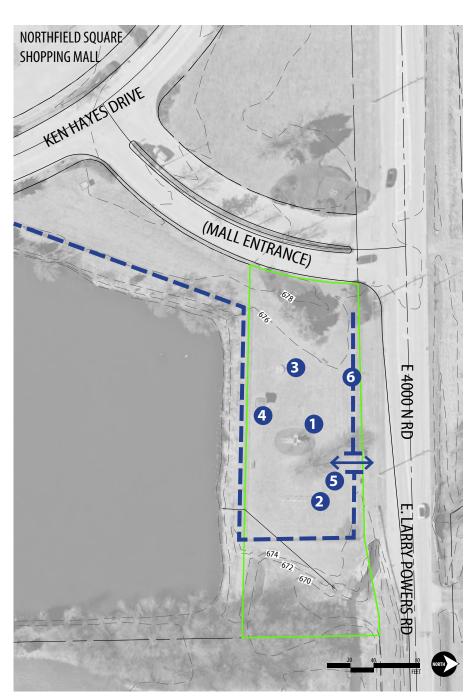

# 12 NORTHFIELD PARK

Larry Power Rd. and Ken Hayes Dr.

# PARK DESCRIPTION

(1.66) Acre playground and open space. Adjacent to drainage pond. Outlot of Northfield Square shopping mall.

# **PARK INVENTORY**

1 ELEVATED PLAY STRUCTURE

2 SWINGS

3 MERRY-GO-ROUND

4 PICNIC TABLE WITH SHADE STRUCTURE

**5** ENTRANCE

6 CHAIN LINK FENCE

Picnic table with shade structure

Playground equipment footings are exposed. Safety surface mulch is extremely compacted and overgrown

No safety surfacing at Swings

Play equipment does not meet current design standards

Entrance to park along E. Larry Powers Rd

Safety Surfacing is too low for play equipment height requirements and impact attenuation requirements

#### Park:

Park Accessibility: Northfield Park is completely inaccessible. There are no sidewalk connections and it is not within a safe 10 minute walk from any residential areas.

# **Playground:**

- ☐ Play equipment is aged and in poor condition and poses safety risks.
- Play surfacing at structure is extremely low and compacted. Footings are exposed
- No safety surfacing provided at swings or merry-go-round

- ► RECOMMENDATION: Remove all play equipment. [temporary]
- Consider concepts to reconstruct entire park as a naturalized area with passive recreation opportunities. Provide sidewalk connection to parking at Mall lot.