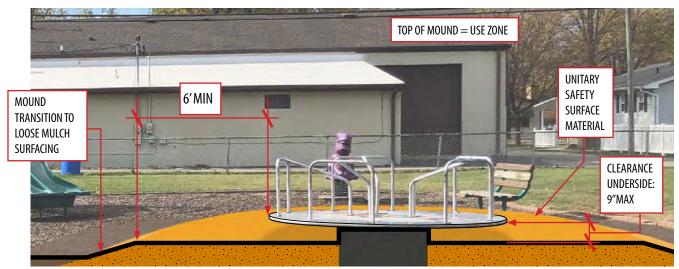

## **MERRY-GO-ROUNDS:**

Several park playgrounds in Bradly have merry-go-rounds. While very popular play components, Merry-go-round spinners can be dangerous if installations do not meet recommended safety guidelines, including the following:

- Merry-go-rounds should not be used on playgrounds intended for toddlers (under 2 years).
- Merry-go-rounds may present a physical hazard to preschool-age children, this age group should always be supervised when using merry-go-rounds.
- RECOMMENDATION: Provide proper signage indicating age restrictions and safety precautions.
- Maximum allowable clearance from underside of platform to level of safety surfacing: 9 inches
- Max height top of platform from surface: preschool 14" school age: 18"
- A means should be provided to limit the peripheral speed of rotation to a maximum 13 ft/sec
- RECOMMENDATIONS:
- Opt A. Consider removing existing merry-go-rounds and replacing with alternative spinning events that meet current code and safety recommendations.
- Opt B. Retrofit existing merry-go-rounds to ensure speed limit maximum. Create a unitary play surface mound with pouredin-place rubber around base of structure to meet clearance and height requirements

These recommendations apply to all merry-go-rounds in Bradley parks.

FRANKLIN PARK PLAYGROUND

GLENN'S PARK PLAYGROUND

## CONCEPTUAL ILLUSTRATION, RECOMMENDATION OPTION B: