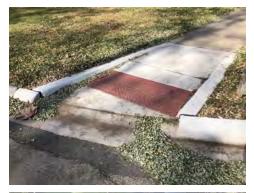

## **10 MINUTE WALK TO PARKS**

In order to provide universal access to parks it is necessary to ensure that the pedestrian route to the park is ADA accessible. Safe routes for a 10 minute walk radius for each park should be provided with sidewalks and accessible curb ramps at intersections. Curb ramps should meet current IDOT standards.

EXAMPLE OF CURB RAMP THAT MEETS CURRENT IDOT STANDARDS. NEAR FRANKLIN PARK

EXAMPLE OF CURB RAMP THAT DOES NOT MEET CURRENT STANDARDS, AT CAP ESTATES PARK