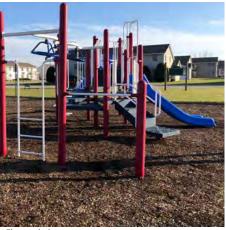

# **13 WILL PONIKVAR PARK**

Hemlock Ln. and Ivy Ln.

## PARK DESCRIPTION

(1.66) Acre neighborhood park. Features playground, tennis, basketball, picnic shelter, open lawn space.

- PLAYGROUND AREA
  - Elevated play component structure
  - Swings
  - Climbing structure
  - Purple Dinosaur Spring Rocker
  - · Rubber mulch safety surface
- 2 PICNIC SHELTER
- PICNIC TABLE WITH SHADE STRUCTURE.
- 4 PARK ENTRANCE
- **5** CHAIN LINK FENCE
- 6 PARK SIGN
- 7 HALF-COURT BASKETBALL
- **8** TENNIS COURT

## **RECOMMENDATIONS LEGEND:**

PLAY SURFACE TRANSITION RAMP

HANDICAP ACCESSIBLE ON-STREET PARKING

SEATING ALONG ACCESSIBLE PATH

ACCESSIBLE ROUTE

Picnic table with shade structure

Stub from partially removed tennis net post

Playground

Picnic shelter

Park Entrance at Hemlock Lane