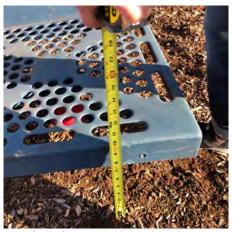

## **PLAYGROUND TRANSITION RAMP:**

All park playgrounds in Bradley should provide a transition ramp from the accessible path to the play surface.

CONSTRUCTION PHOTO SHOWING A CONCRETE TRANSITION RAMP BEFORE THE SAFETY SURFACE HAS BEEN INSTALLED.