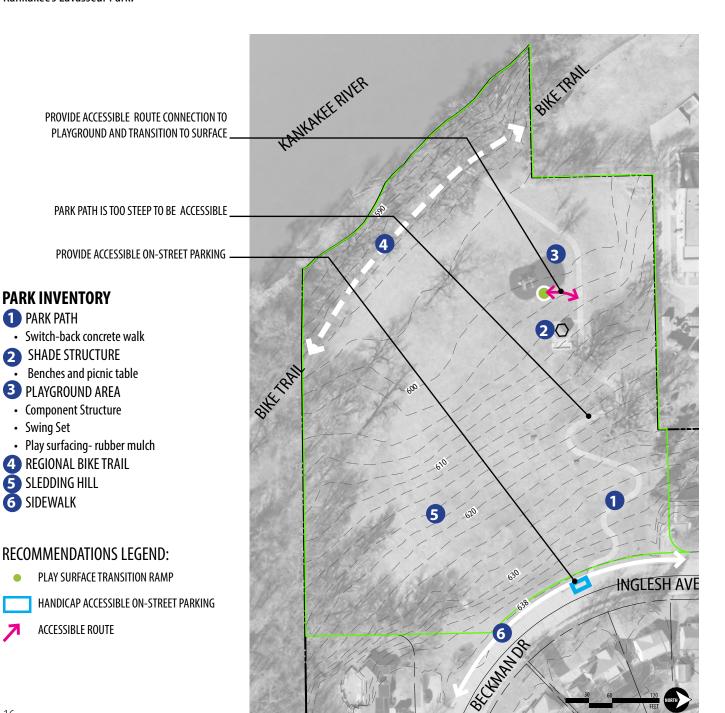

# **05 HELGESON MEMORIAL PARK**

Inglesh Ave. and Beckman Dr.

## PARK DESCRIPTION

(6) Acre park with mix of active and passive recreation. Features include large open lawn spaces, river front access, playground and shade structure with seating. The sloped property is a popular sledding hill. The park is bordered on the east by the Kankakee river, on the north by the KRMA wastewater treatment plant and a residential lot. South of the Helgeson Park is the City of Kankakee's Lavasseur Park.

Park path follows a switch back pattern down the hill. Many sections of the path exceed 5% slope

Shade shelter with benches and (1) picnic table

Provide an accessible route to playground

Regional bike path goes through Helgeson Park

#### Park:

- Universal Access: switch back path is over 5% slope in many cases, with some locations going over the maximum allowable 8%. Paths over 5% ought to be designed to the requirements of ADA ramps, including hand rails and landings. Thus the playground and the pavilion seating area are not considered accessible. Future park improvement efforts should consult with engineers to determine feasibility and associated costs for path reconstruction.
- Signage: Proper signage is not posted for the blind.
  - ► Recommendation: provide braille signage.
- Parking: on-street parking is available.
- ► Recommendation: provide (1) accessible parking spot with accessible route to park amenities.
- ☐ Seating:
  - Recommendation provide park benches along an accessible route.

GUIDE NOTE: All Recommendations listed under the triangle bullets ( ) are included in Part 3 Cost Estimates.

☐ Note from Parks Department: Helgeson park is a popular destination for sledding in the winter, for which there is not adequate parking available.

#### **Playground:**

- ☐ Playground Access: no accessible route to enter play area.
  - ► Recommendation: Provide accessible route connection to playground and transition curb from path to rubber mulch play surface.
- ☐ Ensure that appropriate safety surface levels are maintained.