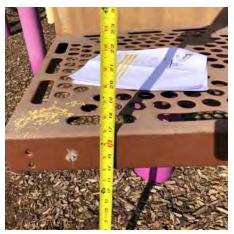

- Top of footing should not encroach the use zone, or else it should set below the full depth of required safety surfacing. Footing should not be exposed above surfacing.
- Fall height for spring rockers is determined by the highest part of the component, in this case the head of the dinosaur.
- Seat of rocker should be between 14 and 28" above top of safety surface level.
- RECOMMENDATION: Reinstall dinosaur spring rockers on new concrete footings that meet safety criteria
- Spring Rockers are generally intended for the preschool age
- RECOMMENDATION: Provide proper signage indicating restrictions and safety precautions

SEAT HEIGHT 14-28" ABOVE SAFETY SURFACE LEVEL

MULCH SAFETY SURFACE

DEPTH PER FALL HEIGHT

These recommendations apply to apply to all dinosaur spring rockers in Bradley parks.

**GLENN'S PARK** 

PONIKVAR PARK