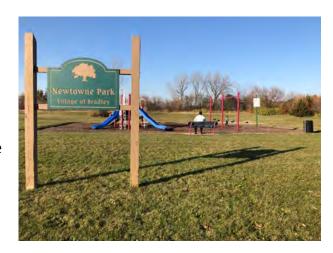

# 11 NEWTOWNE PARK

819 Signature St.

# PARK DESCRIPTION

(1.66) Acre neighborhood pocket park with playground. Adjacent open space is a drainage area.