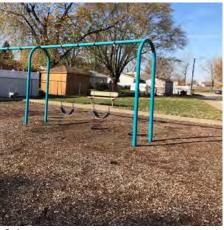

# **06 JEANETTE PARK**

Pierce Ave. and Marquis Dr.

PARK DESCRIPTION

(0.25) Acre small neighborhood pocket park with playground

**Swings** 

Merry-go-round and dinosaur spring rocker

Existing crosswalk does not meet IDOT requirements

Ground level play panel

Merry-go-round does not meet safety guidelines, clear space under platform is too tall.