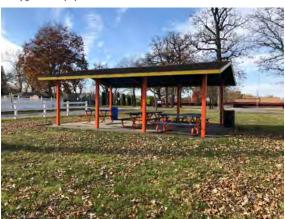

# **10 LION'S PARK**

W. Broadway St./ Park Pl. & Kennedy Dr.

## PARK DESCRIPTION

(0.75) Acre park located within large parkway area between Park Place and Herman Place, at west side of intersection of Broadway St. and Kennedy Dr. Bradley West Elementary school is to the west of the park across Crosswell Ave. Park features play area, picnic shelter and open lawns. Park is sponsored by the Lion's club.

East park entrance

South park entrance

Bench in playground area. Seat height is too high, measured at approx 26", max per code is 19"

Picnic Shelter. Provide accessible route to shelter connecting to park entrances. Provide ADA picnic table.

## Park:

- Park has no interior accessible routes.
- Recommendation: create a pathway system to connect playground and picnic shelter with park entrances.
- Park has limited access to neighborhood pedestrian network.
  The only available crosswalk connection to the park is along Kennedy
  Dr. Recommendation: Provide crosswalk and sidewalk connections at corners of Crosswell Ave and State St, and Park Place and Stanek Court
- Signage: Proper signage is not posted for the blind.
  - ► Recommendation: provide braille signage.
- Seating: No accessible seating available.
- Recommendation to provide accessible park benches along an accessible route.