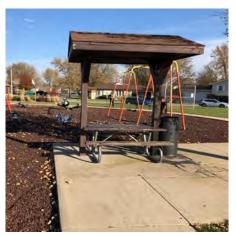

## PARK DESCRIPTION

(14.5) Acre large regional park with features that include baseball fields, a walking track, playground, picnic shelter, and open space, with off-street parking and a bathroom building.

PROVIDE CROSSWALK

ACCESSIBLE PICNIC TABLE AREA

Walking track

Ramp access to elevated play component structure

Utility poles and Emergency alert siren. Picnic shelter in the background

Parking lot and South Baseball Field

Restroom Building (Restrooms, drinking fountains, utilities)

Ground level play component structure