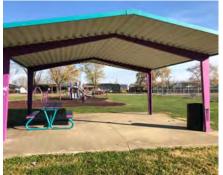

Picnic table with shade structure

T-ball backstop

## Park:

- ☐ Signage: Proper signage is not posted for the blind.
  - ► Recommendation: provide braille signage.
- ☐ Parking: on-street parking is available.
  - ► Recommendation: provide (1) accessible parking spot with accessible route to park amenities.
- Park Access: Quail park has pedestrian connections from the west and south. Provide crosswalk at Dove and Quail to connect to the east
- Perimeter ROW sidewalk is too narrow, measured as 3' wide. Minimum width for an accessible path is 4 ft (5' is recommended)
- (1) Picnic table with shade structure provided near playground
   Provide accessible picnic area.
- r Tovide accessible picific area.
- No basketball backboards at existing posts.