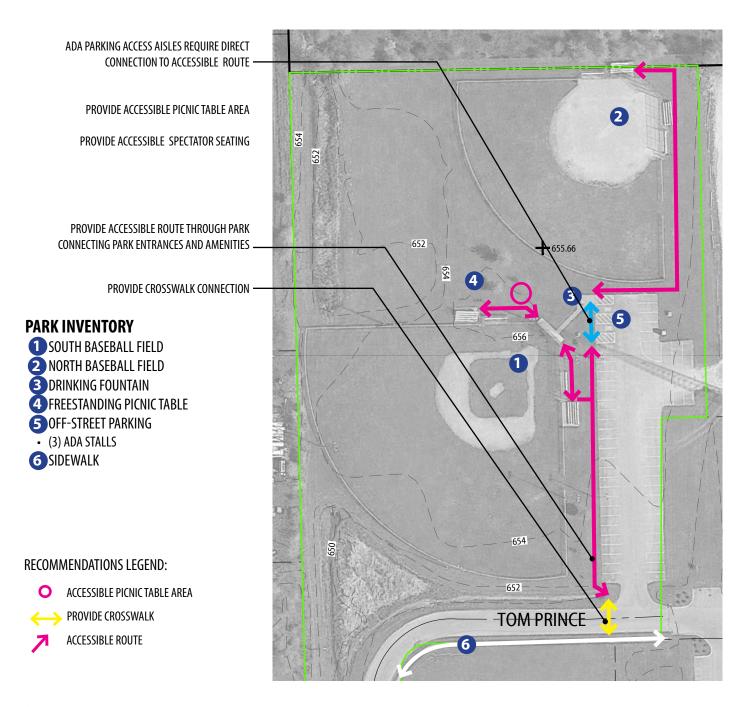

# 15 ROBERT O. MARTIN SPORTS COMPLEX

Tom Prince Dr. (Industrial Dr.)

## PARK DESCRIPTION

(4.0) Acre regional sports park. Features 2 baseball diamonds and off-street parking.

South baseball field home plate

ADA Parking does not have adequate signage or accessible route connection to amenities

Player's dugout area

Monument for field dedications

Drinking fountain and spigot

Spectator seating at south field

## Park:

- Accessible routes do not extend to spectator seating areas, dugouts or pedestrian entrance.
  - ► Provide accessible routes to all park amenities and entrances
  - ► Provide space for wheel chair seating next to bleachers.
- Park Access: no pedestrian connection to park. Provide crosswalk to connect to sidewalk on Tom Prince Drive.
- ☐ Signage: Proper signage is not posted for the blind.
  - ► Recommendation: provide braille signage.
- Parking: park has off-street parking with (3) ADA stalls. ADA stalls do no have proper signage or access aisle connections.
  - ► Recommendation: Provide vertical ground-mounted signage per IDOT 58-1.04(a)
  - ► Provide accessible route connecting access aisles to park path or sidewalk.