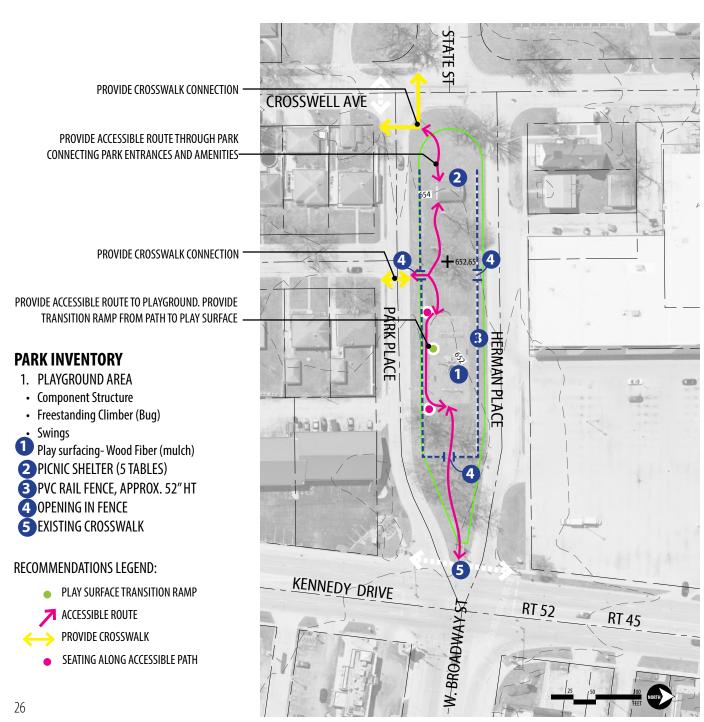

# **10 LION'S PARK**

W. Broadway St./ Park Pl. & Kennedy Dr.

## PARK DESCRIPTION

(0.75) Acre park located within large parkway area between Park Place and Herman Place, at west side of intersection of Broadway St. and Kennedy Dr. Bradley West Elementary school is to the west of the park across Crosswell Ave. Park features play area, picnic shelter and open lawns. Park is sponsored by the Lion's club.

## Park:

- Park has no interior accessible routes.
- Recommendation: create a pathway system to connect playground and picnic shelter with park entrances.
- Park has limited access to neighborhood pedestrian network.
  The only available crosswalk connection to the park is along Kennedy
  Dr. Recommendation: Provide crosswalk and sidewalk connections at corners of Crosswell Ave and State St, and Park Place and Stanek Court
- Signage: Proper signage is not posted for the blind.
  - ► Recommendation: provide braille signage.
- Seating: No accessible seating available.
- Recommendation to provide accessible park benches along an accessible route.

## **Playground:**

☐ Safety Surface is too low relative to play equipment. Recommendation: Increase level of safety surface to meet impact attenuation and height requirements for play equipment, including slide exit and transfer platforms. For example, transfer platform should be between 11-18″ above safety surface.