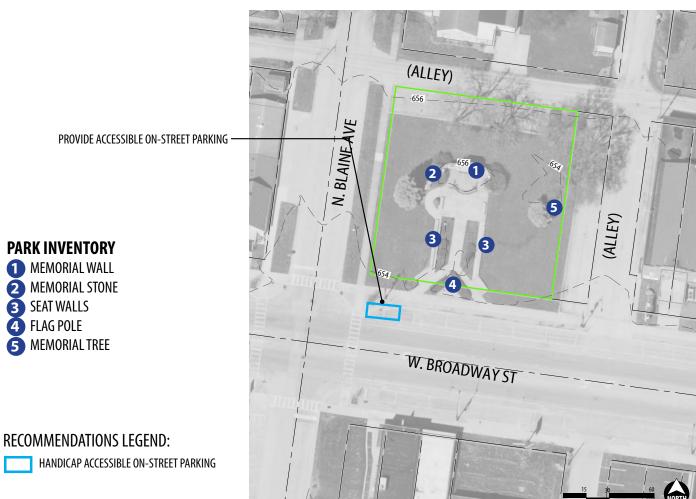

# **08 LEGION PARK**

855 W Broadway St.

# PARK DESCRIPTION

(0.44) Acre veterans memorial park in downtown area of Bradley. Next to the American Legion Post building. Formal park with monuments.

Seat walls have superficial skateboard barriers attached.

## Park:

- ☐ Signage: Proper signage is not posted for the blind.
  - ► Recommendation: provide braille signage.
- Parking: on-street parking is available.
  - ► Recommendation: provide (1) accessible parking spot with accessible route to park amenities.
- Monument: Steps do not provide compliant handrails. No ramp or other means of universal access to platform.
- Park Access: Sidewalk does not provide compliant curb ramps at pedestrian crossings.
- □ Note: Lamp post removed, remaining base is damaged. Electrical wires capped.