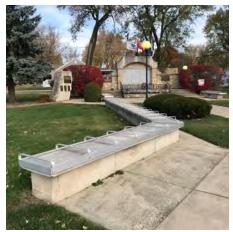

# PARK DESCRIPTION

(0.44) Acre veterans memorial park in downtown area of Bradley. Next to the American Legion Post building. Formal park with monuments.

Seat walls have superficial skateboard barriers attached.

## Park:

- ☐ Signage: Proper signage is not posted for the blind.
  - ► Recommendation: provide braille signage.
- Parking: on-street parking is available.
  - ► Recommendation: provide (1) accessible parking spot with accessible route to park amenities.
- Monument: Steps do not provide compliant handrails. No ramp or other means of universal access to platform.
- Park Access: Sidewalk does not provide compliant curb ramps at pedestrian crossings.
- □ Note: Lamp post removed, remaining base is damaged. Electrical wires capped.