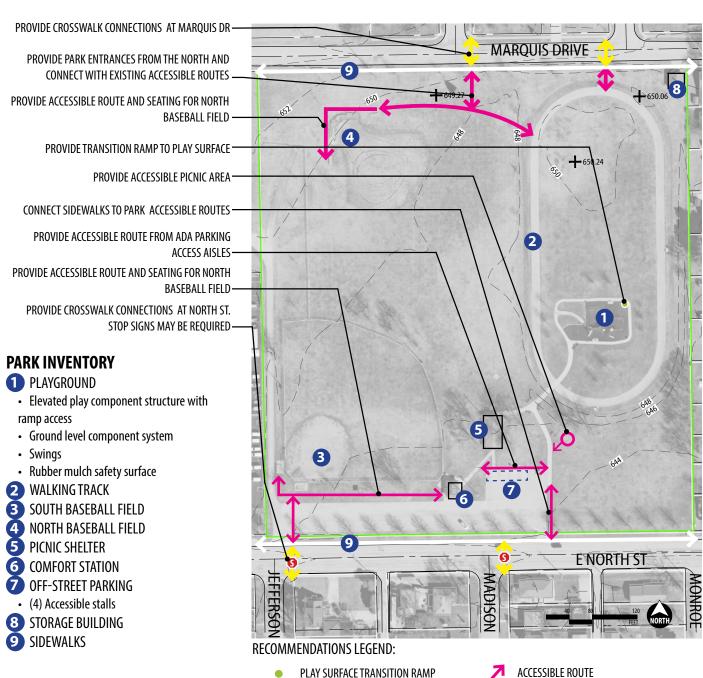

## PARK DESCRIPTION

(14.5) Acre large regional park with features that include baseball fields, a walking track, playground, picnic shelter, and open space, with off-street parking and a bathroom building.

PROVIDE CROSSWALK

ACCESSIBLE PICNIC TABLE AREA

Walking track

Ramp access to elevated play component structure

Utility poles and Emergency alert siren. Picnic shelter in the background

Parking lot and South Baseball Field

Restroom Building (Restrooms, drinking fountains, utilities)

Ground level play component structure

### Park:

- Accessible park route does not connect to sidewalks on either north or south sides of park, nor to the baseball fields.
  - ► Provide continuous accessible route connecting all park amenities and entrances.
- Parking: Park has off-street parking with (4) Accessible stalls.
  - ► Provide accessible route from ADA access aisles to park paths.
- Park does not have safe pedestrian access. Provide crosswalks across North St. and Marquis Dr.
  - Traffic study required for crosswalks across North St.
- Signage: Proper signage is not posted for the blind.
  - ► Recommendation: provide braille signage.
- Picnic Shelter has (7) tables with (1) ADA table provided. Neither of the (2) grills stations are accessible.

- Individual Picnic areas: There are (2) concrete pads that are likely intended to be for picnic tables but are empty. There are a handful of freestanding picnic tables throughout the park.
  - Provide at least (1) ADA accessible individual picnic area.

## **Playground:**

- Playground Access: no accessible transition to safety surface.
- Recommendation: Provide transition curb from path to rubber mulch play surface.