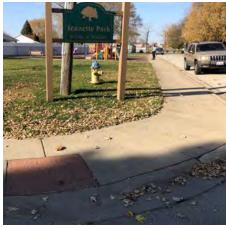

# **06 JEANETTE PARK**

Pierce Ave. and Marquis Dr.

PARK DESCRIPTION

(0.25) Acre small neighborhood pocket park with playground

**Swings** 

Merry-go-round and dinosaur spring rocker

Existing crosswalk does not meet IDOT requirements

## Park:

- Park Access: Jeanette park is connected to sidewalk network. There is an existing crosswalk at Marquis and Pierce. Crosswalk and curb ramp do not meet current IDOT requirements.
- Signage: Proper signage is not posted for the blind.
- ► Recommendation: provide braille signage.