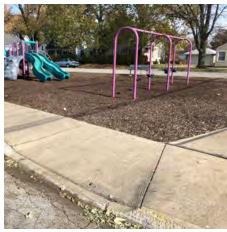

# **13 WILL PONIKVAR PARK**

Hemlock Ln. and Ivy Ln.

## PARK DESCRIPTION

(1.66) Acre neighborhood park. Features playground, tennis, basketball, picnic shelter, open lawn space.

- PLAYGROUND AREA
  - Elevated play component structure
  - Swings
  - Climbing structure
  - Purple Dinosaur Spring Rocker
  - · Rubber mulch safety surface
- 2 PICNIC SHELTER
- PICNIC TABLE WITH SHADE STRUCTURE.
- 4 PARK ENTRANCE
- **5** CHAIN LINK FENCE
- 6 PARK SIGN
- 7 HALF-COURT BASKETBALL
- **8** TENNIS COURT