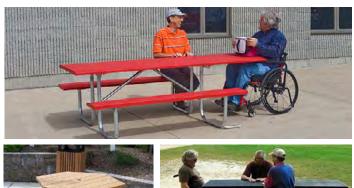

## **ACCESSIBLE PICNIC TABLE:**

Any park that has picnic tables should also provide ADA compliant tables for wheel chair users. Picnic shelters should have at least 1 accessible picnic table. Parks with individual picnic tables should provide at least 1 accessible picnic table on a concrete pad with an accessible route connection to a main park access point.

EXAMPLES OF DIFFERENT ADA COMPLIANT PICNIC TABLES.