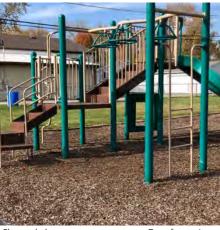

## PARK DESCRIPTION

(1.66) Acre neighborhood park. Features playground, tennis, basketball, picnic shelter, open lawn space.

- PLAYGROUND AREA
  - Elevated play component structure
  - Swings
  - Climbing structure
  - Purple Dinosaur Spring Rocker
  - · Rubber mulch safety surface
- 2 PICNIC SHELTER
- PICNIC TABLE WITH SHADE STRUCTURE.
- 4 PARK ENTRANCE
- **5** CHAIN LINK FENCE
- 6 PARK SIGN
- 7 HALF-COURT BASKETBALL
- **8** TENNIS COURT

Playground

Picnic shelter

Park Entrance at Hemlock Lane

# **Playground:**

- Playground Access: no accessible route to enter play area.
- ▶ Recommendation: Provide accessible route connection to playground and transition curb from path to rubber mulch play surface.
- Purple dinosaur spring rocker does not meet safety guidelines
- See Recommendations for <u>DINOSAUR SPRING ROCKER on</u> page 42