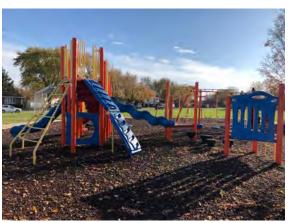

# **14 QUAIL PARK**

Quail Dr. and Armour Rd.

## PARK DESCRIPTION

(1.75) Acre neighborhood park. Features playground, tennis, basketball, T-ball and open lawn space.

Accessible bench at playground

Elevated play component structure

Sidewalks are too narrow at 3' wide. Joints are overgrown

Picnic table with shade structure

T-ball backstop

## Park:

- ☐ Signage: Proper signage is not posted for the blind.
  - ► Recommendation: provide braille signage.
- ☐ Parking: on-street parking is available.
  - ► Recommendation: provide (1) accessible parking spot with accessible route to park amenities.
- Park Access: Quail park has pedestrian connections from the west and south. Provide crosswalk at Dove and Quail to connect to the east
- Perimeter ROW sidewalk is too narrow, measured as 3' wide. Minimum width for an accessible path is 4 ft (5' is recommended)
- (1) Picnic table with shade structure provided near playground
   Provide accessible picnic area.
- r Tovide accessible picific area.
- No basketball backboards at existing posts.

# **Playground:**

- ☐ Playground Access: no accessible transition to playground surface
  - Recommendation: Provide transition ramp from path to rubber mulch play surface.
- Age group separation: bucket swings and spring rockers and generally intended for the preschool age group. Consider providing signage indicating separate age group areas.