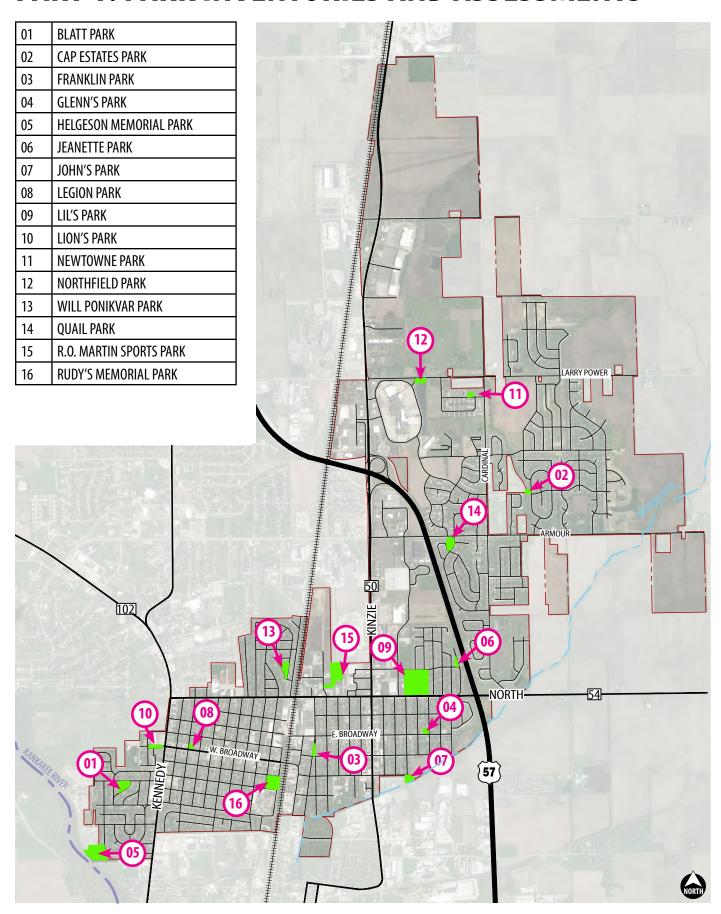

# **TABLE OF CONTENTS**

| INTF | RODUCTION                            | 5  |
|------|--------------------------------------|----|
| PAR  | T 1 : PARKS INVENTORY AND ASSESSMENT |    |
|      | BLATT PARK                           | 8  |
|      | CAP ESTATES PARK                     | 10 |
|      | FRANKLIN PARK                        | 12 |
|      | GLENN'S PARK                         | 14 |
|      | HELGESON MEMORIAL PARK               | 16 |
|      | JEANETTE PARK                        | 18 |
|      | JOHN'S PARK                          | 20 |
|      | LEGION PARK                          | 22 |
|      | LIL'S PARK                           | 24 |
|      | LION'S PARK                          | 26 |
|      | NEWTOWNE PARK                        | 28 |
|      | NORTHFIELD PARK                      | 30 |
|      | WILL PONIKVAR PARK                   | 32 |
|      | QUAIL PARK                           | 34 |
|      | ROBERT O. MARTIN SPORTS COMPLEX      | 36 |
|      | RUDY'S MEMORIAL PARK                 | 38 |
| PAR  | T 2: ELEMENTS                        | 40 |
| PAR  | T 3: COST ESTIMATES                  | 44 |
| REFI | ERENCES                              | 47 |

This Parks Assessment Plan was undertaken to help guide future planning and grant application efforts for the Village of Bradley. The report provides a snapshot of existing conditions for the (16) Village-owned park facilities in Bradley. In addition to recording existing park inventories, the plan also makes general design recommendations, with associated estimated costs, for all Village-owned park facilities in Bradley.

Bradley is located in Kankakee County. Over 40 acres of parkland serve this Village of approximately 15,314 people. Park sites range in scale from quarter acre neighborhood playlots to the sprawling 15 acre Lil's Park. A majority of parks in the Village feature playground equipment. Other amenities include baseball fields, picnic shelters, a walking track, tennis courts, and access to the Kankakee River. The Public Works department is responsible for park maintenance and operations.