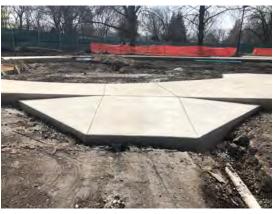

## **PLAYGROUND TRANSITION RAMP:**

All park playgrounds in Bradley should provide a transition ramp from the accessible path to the play surface.

CONSTRUCTION PHOTO SHOWING A CONCRETE TRANSITION RAMP BEFORE THE SAFETY SURFACE HAS BEEN INSTALLED.