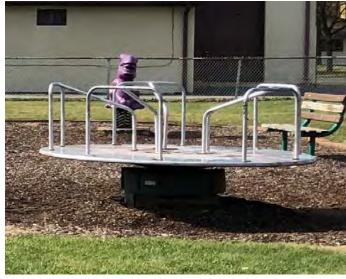

## **MERRY-GO-ROUNDS:**

Several park playgrounds in Bradly have merry-go-rounds. While very popular play components, Merry-go-round spinners can be dangerous if installations do not meet recommended safety guidelines, including the following:

- Merry-go-rounds should not be used on playgrounds intended for toddlers (under 2 years).
- Merry-go-rounds may present a physical hazard to preschool-age children, this age group should always be supervised when using merry-go-rounds.
- RECOMMENDATION: Provide proper signage indicating age restrictions and safety precautions.
- Maximum allowable clearance from underside of platform to level of safety surfacing: 9 inches
- Max height top of platform from surface: preschool 14" school age: 18"
- A means should be provided to limit the peripheral speed of rotation to a maximum 13 ft/sec
- RECOMMENDATIONS:
- Opt A. Consider removing existing merry-go-rounds and replacing with alternative spinning events that meet current code and safety recommendations.
- Opt B. Retrofit existing merry-go-rounds to ensure speed limit maximum. Create a unitary play surface mound with pouredin-place rubber around base of structure to meet clearance and height requirements

These recommendations apply to all merry-go-rounds in Bradley parks.

FRANKLIN PARK PLAYGROUND

GLENN'S PARK PLAYGROUND