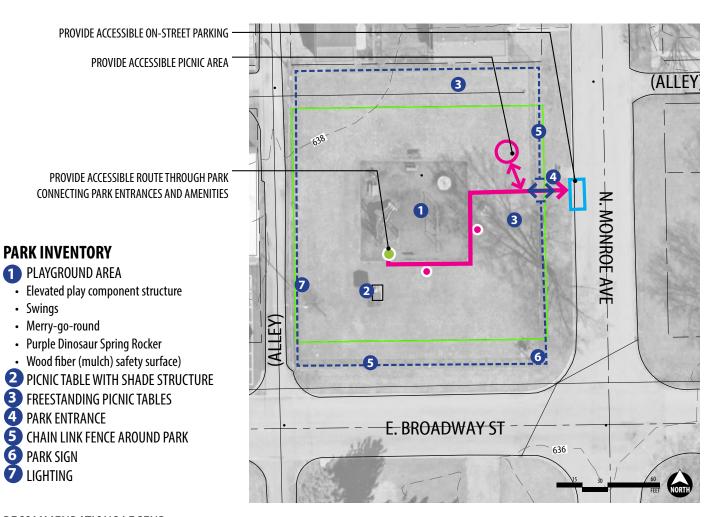

# **04 GLENN'S PARK**

E. Broadway St. and N. Monroe Ave.

## PARK DESCRIPTION

(0.45) acres neighborhood park with playground, open lawn and picnic tables. Site is controlled by a chain link fence.

## **RECOMMENDATIONS LEGEND:**

- PLAY SURFACE TRANSITION RAMP
- HANDICAP ACCESSIBLE ON-STREET PARKING
- ACCESSIBLE PICNIC TABLE AREA
- SEATING ALONG ACCESSIBLE PATH
- ACCESSIBLE ROUTE

(2) Freestanding picnic tables. Park perimeter is controlled by a chain link fence.

#### Park:

- Park has no interior accessible routes.
- Recommendation: create a pathway system to connect playground and picnic table with park entrance.
- Park is not connected to a neighborhood pedestrian network. Neighborhood does not have sidewalks or crosswalks.
- Signage: Proper signage is not posted for the blind.
  - ► Recommendation: provide braille signage.
- ☐ Parking: on-street parking is available.
  - ► Recommendation: provide (1) accessible parking spot with accessible route to park amenities.
- Seating: No accessible seating available.
  - ► Recommendation: provide accessible park benches
- Picnic Tables: Park has 1 covered picnic table and 2 freestanding picnic tables. No tables are connected by accessible route.
  - ► Provide (1) accessible picnic area.

# Playground:

- ☐ Safety Surface is too low relative to play equipment
  - Recommendation: Increase level of safety surface to meet impact attenuation and height requirements for play equipment, including slide exit and transfer platforms. For example, transfer platform should be between 11-18" above safety surface.
- ☐ Playground Access: no accessible route to enter play area.
  - Recommendation: Provide accessible route connection to playground and transition curb from path to wood mulch play surface
- Merry-go-round does not meet safety guidelines
  - ► See Recommendations for MERRY-GO-ROUNDS on page 43
- Purple dinosaur spring rocker does not meet safety guidelines
- See Recommendations for <u>DINOSAUR SPRING ROCKER on page 42</u>