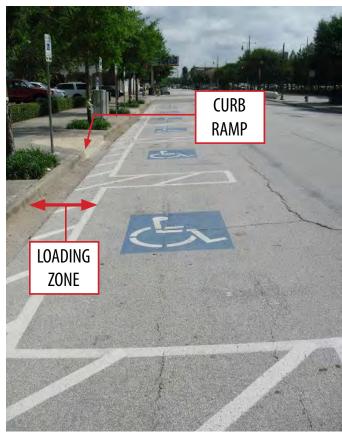

## **ACCESSIBLE ON-STREET PARKING:**

On-street parking is available at most parks in Bradley. Where onstreet parking is provided there should also be accessible on-street parking. Accessible on-street parking shall meet IDOT standards (Bureau of Design and Environment Manual- Chapter 58).

EXAMPLE OF ACCESSIBLE ON-STREET PARKING