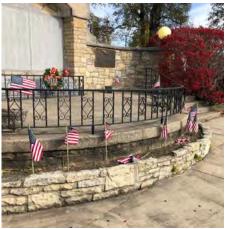

# PARK DESCRIPTION

(0.44) Acre veterans memorial park in downtown area of Bradley. Next to the American Legion Post building. Formal park with monuments.

Seat walls have superficial skateboard barriers attached.

## Park:

- ☐ Signage: Proper signage is not posted for the blind.
  - ► Recommendation: provide braille signage.
- Parking: on-street parking is available.
  - ► Recommendation: provide (1) accessible parking spot with accessible route to park amenities.
- Monument: Steps do not provide compliant handrails. No ramp or other means of universal access to platform.
- Park Access: Sidewalk does not provide compliant curb ramps at pedestrian crossings.
- □ Note: Lamp post removed, remaining base is damaged. Electrical wires capped.