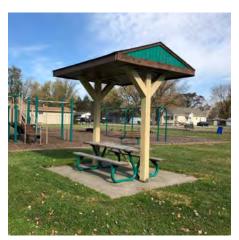

Park path follows a switch back pattern down the hill. Many sections of the path exceed 5% slope

Shade shelter with benches and (1) picnic table

Provide an accessible route to playground

Regional bike path goes through Helgeson Park