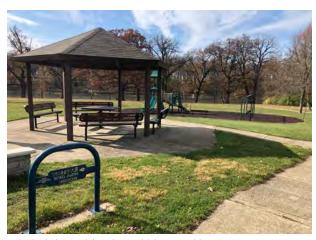

# **13 WILL PONIKVAR PARK**

Hemlock Ln. and Ivy Ln.

## PARK DESCRIPTION

(1.66) Acre neighborhood park. Features playground, tennis, basketball, picnic shelter, open lawn space.

- PLAYGROUND AREA
  - Elevated play component structure
  - Swings
  - Climbing structure
  - Purple Dinosaur Spring Rocker
  - · Rubber mulch safety surface
- 2 PICNIC SHELTER
- PICNIC TABLE WITH SHADE STRUCTURE.
- 4 PARK ENTRANCE
- **5** CHAIN LINK FENCE
- 6 PARK SIGN
- 7 HALF-COURT BASKETBALL
- **8** TENNIS COURT

Playground

Picnic shelter

Park Entrance at Hemlock Lane

- ☐ Picnic Shelter is not accessible
  - ► Create accessible route connection to picnic shelter and provide (1) accessible picnic table.
- ☐ Consider consolidating paved sport court areas (Tennis and Basketball)
- Note: Stubs of tennis net posts pose a trip hazard.