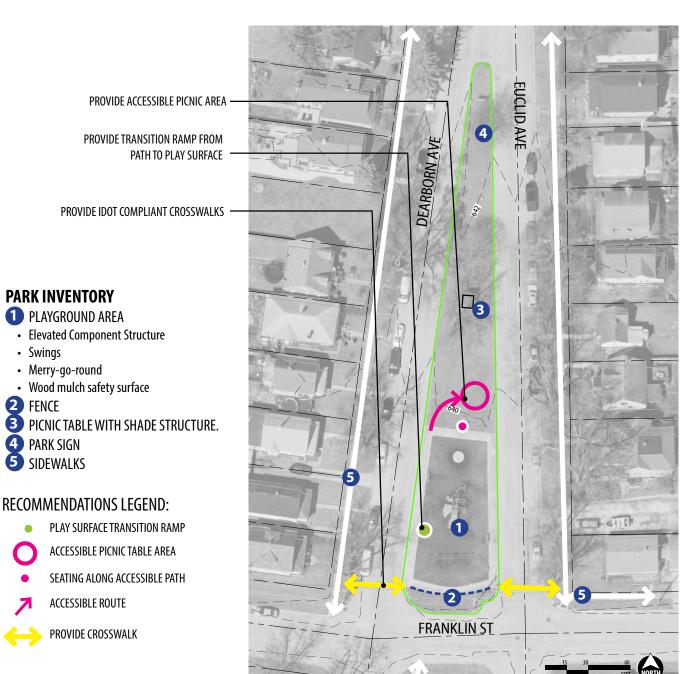

# **03 FRANKLIN PARK**

S Euclid Ave. and Franklin St.

## PARK DESCRIPTION

(0.25) Acre neighborhood pocket park set in large roadway parkway. Features playground and picnic table with shade structure.

Curb ramps are not IDOT compliant a do not connect with a crosswalk

Elevated play component structure

Merry-Go-Round is ground level accessible play component.

Bench in playground area. Footings are exposed and seat height is above the 19" maximum.

Transfer platform provides access to elevated play components

Elevated play component structure

#### Park:

- Park Access: Franklin Park provides an accessible path around the playground. The neighborhood has a sidewalk network, but there are not IDOT compliant crosswalks connecting the park to sidewalks across the street.
- ☐ Signage: Proper signage is not posted for the blind.
  - ► Recommendation: provide braille signage.
- Seating: No accessible seating available.
  - ► Recommendation: provide accessible park benches.
- Picnic Tables: Park has 1 covered picnic table, not connected by accessible route.
  - ► Provide (1) accessible picnic area.

# **Playground:**

- Playground Access: no accessible route to enter play area.
- Recommendation: Provide transition curb from path to wood mulch play surface.
- Merry-go-round does not meet safety guidelines
  - ► See Recommendations for MERRY-GO-ROUNDS on page 43