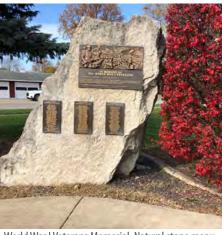

World War I Veterans Memorial. Natural stone monument with brass plagues.

Stone masonry monument. Central granite tablets commemorate World War II veterans. Sidewalls feature plaques commemorating veterans of the Gulf, Korean and Vietnam wars.