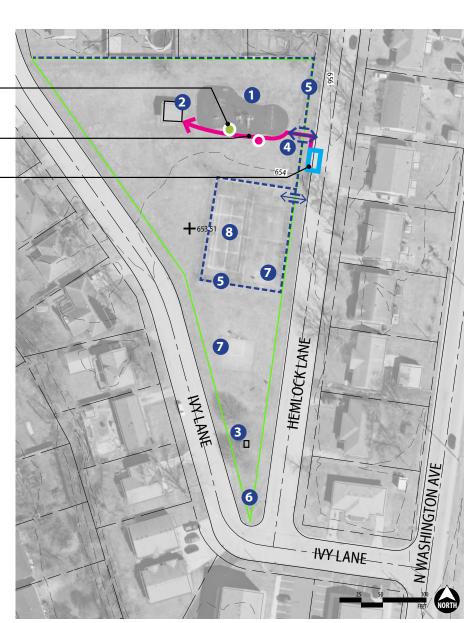

# **13 WILL PONIKVAR PARK**

Hemlock Ln. and Ivy Ln.

## PARK DESCRIPTION

(1.66) Acre neighborhood park. Features playground, tennis, basketball, picnic shelter, open lawn space.

- PLAYGROUND AREA
  - Elevated play component structure
  - Swings
  - Climbing structure
  - Purple Dinosaur Spring Rocker
  - · Rubber mulch safety surface
- 2 PICNIC SHELTER
- PICNIC TABLE WITH SHADE STRUCTURE.
- 4 PARK ENTRANCE
- **5** CHAIN LINK FENCE
- 6 PARK SIGN
- 7 HALF-COURT BASKETBALL
- **8** TENNIS COURT

## **RECOMMENDATIONS LEGEND:**

PLAY SURFACE TRANSITION RAMP

HANDICAP ACCESSIBLE ON-STREET PARKING

SEATING ALONG ACCESSIBLE PATH

ACCESSIBLE ROUTE

Picnic table with shade structure

Stub from partially removed tennis net post

Playground

Picnic shelter

Park Entrance at Hemlock Lane

#### Park:

- Park has no interior accessible routes.
  - Recommendation: create a pathway system to connect playground and picnic shelter with park entrance.
- Park is not connected to a neighborhood pedestrian network. Neighborhood does not have sidewalks or crosswalks.
- ☐ Signage: Proper signage is not posted for the blind.
  - ► Recommendation: provide braille signage.
- Parking: on-street parking is available.
  - ► Recommendation: provide (1) accessible parking spot with accessible route to park amenities.
- Seating: No accessible seating available.
- ► Recommendation: provide park benches along an accessible route

- ☐ Picnic Shelter is not accessible
  - ► Create accessible route connection to picnic shelter and provide (1) accessible picnic table.
- ☐ Consider consolidating paved sport court areas (Tennis and Basketball)
- Note: Stubs of tennis net posts pose a trip hazard.

# **Playground:**

- Playground Access: no accessible route to enter play area.
- ▶ Recommendation: Provide accessible route connection to playground and transition curb from path to rubber mulch play surface.
- Purple dinosaur spring rocker does not meet safety guidelines
- See Recommendations for <u>DINOSAUR SPRING ROCKER on</u> page 42