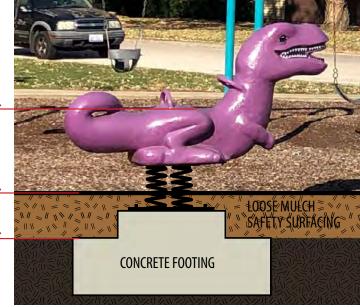

#### **DINOSAUR SPRING ROCKER:**

Several park playgrounds in Bradly feature a purple dinosaur spring rocker. In most cases it appears that these play elements have been installed improperly. The concrete footings are exposed above the play surfacing. In addition, the footings encroach the use zone, creating a safety hazard. The following are some recommendations and safety guidelines:

- Top of footing should not encroach the use zone, or else it should set below the full depth of required safety surfacing. Footing should not be exposed above surfacing.
- Fall height for spring rockers is determined by the highest part of the component, in this case the head of the dinosaur.
- Seat of rocker should be between 14 and 28" above top of safety surface level.
- RECOMMENDATION: Reinstall dinosaur spring rockers on new concrete footings that meet safety criteria
- Spring Rockers are generally intended for the preschool age
- RECOMMENDATION: Provide proper signage indicating restrictions and safety precautions

SEAT HEIGHT 14-28" ABOVE SAFETY SURFACE LEVEL

MULCH SAFETY SURFACE

DEPTH PER FALL HEIGHT

These recommendations apply to apply to all dinosaur spring rockers in Bradley parks.

**GLENN'S PARK** 

PONIKVAR PARK