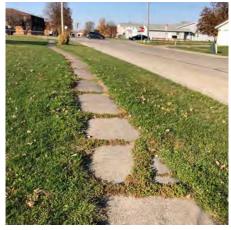

## PARK DESCRIPTION

(1.75) Acre neighborhood park. Features playground, tennis, basketball, T-ball and open lawn space.

Accessible bench at playground

Elevated play component structure

Sidewalks are too narrow at 3' wide. Joints are overgrown