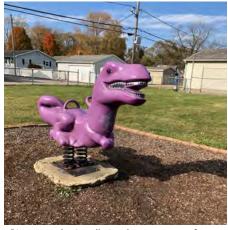

Elevated play component structure. Transfer station is provided.

Safety surface level is too low relative to play equipment.

Dinosaur rocker installation does not meet safety quidelines.

Covered picnic table. No accessible tables provided.

# Playground:

- ☐ Safety Surface is too low relative to play equipment
  - Recommendation: Increase level of safety surface to meet impact attenuation and height requirements for play equipment, including slide exit and transfer platforms. For example, transfer platform should be between 11-18" above safety surface.
- ☐ Playground Access: no accessible route to enter play area.
  - Recommendation: Provide accessible route connection to playground and transition curb from path to wood mulch play surface
- Merry-go-round does not meet safety guidelines
  - ► See Recommendations for MERRY-GO-ROUNDS on page 43
- Purple dinosaur spring rocker does not meet safety guidelines
- See Recommendations for <u>DINOSAUR SPRING ROCKER on page 42</u>

#### **DINOSAUR SPRING ROCKER:**

Several park playgrounds in Bradly feature a purple dinosaur spring rocker. In most cases it appears that these play elements have been installed improperly. The concrete footings are exposed above the play surfacing. In addition, the footings encroach the use zone, creating a safety hazard. The following are some recommendations and safety guidelines:

- Top of footing should not encroach the use zone, or else it should set below the full depth of required safety surfacing. Footing should not be exposed above surfacing.
- Fall height for spring rockers is determined by the highest part of the component, in this case the head of the dinosaur.
- Seat of rocker should be between 14 and 28" above top of safety surface level.
- RECOMMENDATION: Reinstall dinosaur spring rockers on new concrete footings that meet safety criteria
- Spring Rockers are generally intended for the preschool age
- RECOMMENDATION: Provide proper signage indicating restrictions and safety precautions

SEAT HEIGHT 14-28" ABOVE SAFETY SURFACE LEVEL

MULCH SAFETY SURFACE

DEPTH PER FALL HEIGHT

These recommendations apply to apply to all dinosaur spring rockers in Bradley parks.

**GLENN'S PARK** 

PONIKVAR PARK