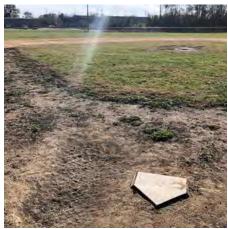

## PARK DESCRIPTION

(4.0) Acre regional sports park. Features 2 baseball diamonds and off-street parking.

South baseball field home plate

ADA Parking does not have adequate signage or accessible route connection to amenities