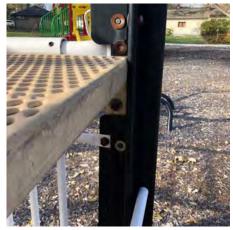

## **Playground:**

- ☐ Playground Access: no accessible route to enter play area.
- ► Provide transition ramps from the concrete perimeter walkway to the mulch play surface.
- Playground safety information signage not present.
- Accessible play features: This playground appears to have been recently reconstructed, at that time the ADA requirements for minimum quantity and types for ground accessible play elements would have applied. There should be (1) additional ground level play event to meet code requirements.
- ☐ Black and white component structure has exposed and rusting fasteners that pose safety risk.
  - ► Recommend to remove this component structure and provide another ground level play element, such as a stand alone spinner or climber.