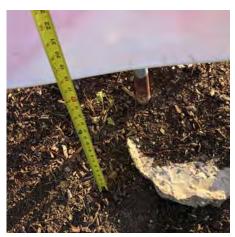

## **PLAYGROUND TRANSITION RAMP:**

All park playgrounds in Bradley should provide a transition ramp from the accessible path to the play surface.

CONSTRUCTION PHOTO SHOWING A CONCRETE TRANSITION RAMP BEFORE THE SAFETY SURFACE HAS BEEN INSTALLED.