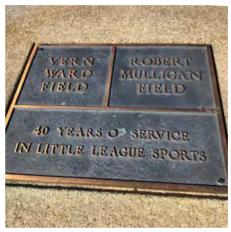

Player's dugout area

Monument for field dedications

Drinking fountain and spigot

Spectator seating at south field