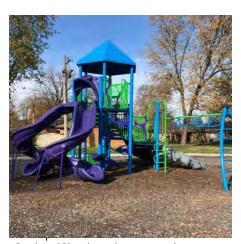

# PARK DESCRIPTION

(0.33) Acre neighborhood pocket park with playground and picnic shelter. Stream runs through the back of the site. Adjacent open space is a drainage basin.

Picnic shelter with 2 tables

Path connection from sidewalk to shelter

Elevated component play structure

Swings

Sidewalk curb ramps are not IDOT compliant

There is not an accessible route or transition to play area