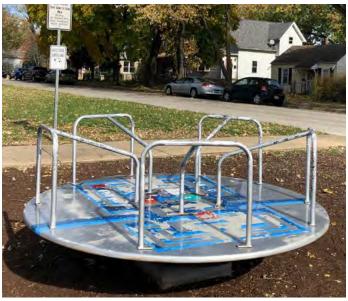

## **MERRY-GO-ROUNDS:**

Several park playgrounds in Bradly have merry-go-rounds. While very popular play components, Merry-go-round spinners can be dangerous if installations do not meet recommended safety guidelines, including the following:

- Merry-go-rounds should not be used on playgrounds intended for toddlers (under 2 years).
- Merry-go-rounds may present a physical hazard to preschool-age children, this age group should always be supervised when using merry-go-rounds.
- RECOMMENDATION: Provide proper signage indicating age restrictions and safety precautions.
- Maximum allowable clearance from underside of platform to level of safety surfacing: 9 inches
- Max height top of platform from surface: preschool 14" school age: 18"
- A means should be provided to limit the peripheral speed of rotation to a maximum 13 ft/sec
- RECOMMENDATIONS:
- Opt A. Consider removing existing merry-go-rounds and replacing with alternative spinning events that meet current code and safety recommendations.
- Opt B. Retrofit existing merry-go-rounds to ensure speed limit maximum. Create a unitary play surface mound with pouredin-place rubber around base of structure to meet clearance and height requirements

These recommendations apply to all merry-go-rounds in Bradley parks.

FRANKLIN PARK PLAYGROUND

GLENN'S PARK PLAYGROUND