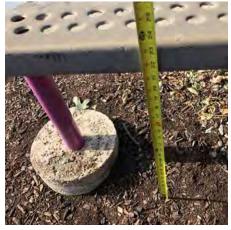

#### **DINOSAUR SPRING ROCKER:**

Several park playgrounds in Bradly feature a purple dinosaur spring rocker. In most cases it appears that these play elements have been installed improperly. The concrete footings are exposed above the play surfacing. In addition, the footings encroach the use zone, creating a safety hazard. The following are some recommendations and safety guidelines:

- Top of footing should not encroach the use zone, or else it should set below the full depth of required safety surfacing. Footing should not be exposed above surfacing.
- Fall height for spring rockers is determined by the highest part of the component, in this case the head of the dinosaur.
- Seat of rocker should be between 14 and 28" above top of safety surface level.
- RECOMMENDATION: Reinstall dinosaur spring rockers on new concrete footings that meet safety criteria
- Spring Rockers are generally intended for the preschool age
- RECOMMENDATION: Provide proper signage indicating restrictions and safety precautions

SEAT HEIGHT 14-28" ABOVE SAFETY SURFACE LEVEL

MULCH SAFETY SURFACE

DEPTH PER FALL HEIGHT

These recommendations apply to apply to all dinosaur spring rockers in Bradley parks.

**GLENN'S PARK** 

PONIKVAR PARK