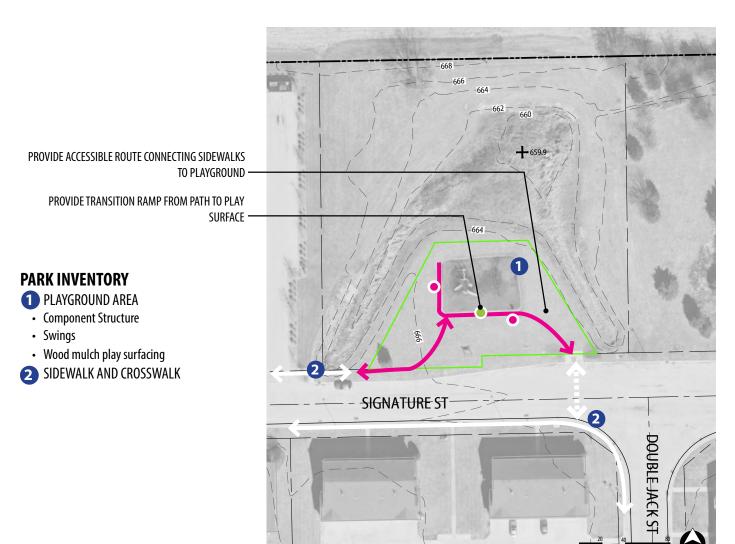

# 11 NEWTOWNE PARK

819 Signature St.

# PARK DESCRIPTION

(1.66) Acre neighborhood pocket park with playground. Adjacent open space is a drainage area.

## **RECOMMENDATIONS LEGEND:**

- PLAY SURFACE TRANSITION RAMP
- ACCESSIBLE ROUTE
- SEATING ALONG ACCESSIBLE PATH

Elevated play component structure

Elevated play component structure

Crosswalk and bus stop platform

## Park:

- Park has no interior accessible routes.
- Recommendation: create a pathway system to connect playground and picnic table with crosswalk
- ☐ Signage: Proper signage is not posted for the blind.
  - ► Recommendation: provide braille signage.
- Seating: No accessible seating available.
- Recommendation: provide park benches along an accessible route

# ➤ Playground:

- ☐ Safety Surface is too high relative to play equipment, transfer platform should be between 11-18" above safety surface.
- ☐ Playground Access: no accessible route to enter play area.
- Recommendation: Provide accessible route connection to playground and transition curb from path to play surface.