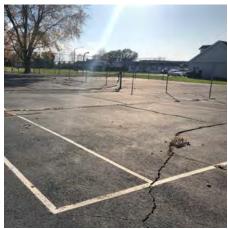

r and provide (1) accessible picnic table.
- ☐ Consider consolidating paved sport court areas (Tennis and Basketball)
- Note: Stubs of tennis net posts pose a trip hazard.

# **Playground:**

- Playground Access: no accessible route to enter play area.
- ▶ Recommendation: Provide accessible route connection to playground and transition curb from path to rubber mulch play surface.
- Purple dinosaur spring rocker does not meet safety guidelines
- See Recommendations for <u>DINOSAUR SPRING ROCKER on</u> page 42

GUIDE NOTE: All Recommendations listed under the triangle bullets ( > ) are included in Part 3 Cost Estimates.

# **14 QUAIL PARK**

Quail Dr. and Armour Rd.

## PARK DESCRIPTION

(1.75) Acre neighborhood park. Features playground, tennis, basketball, T-ball and open lawn space.











Accessible bench at playground



Elevated play component structure



Sidewalks are too narrow at 3' wide. Joints are overgrown



Picnic table with shade structure



T-ball backstop

## Park:

- ☐ Signage: Proper signage is not posted for the blind.
  - ► Recommendation: provide braille signage.
- ☐ Parking: on-street parking is available.
  - ► Recommendation: provide (1) accessible parking spot with accessible route to park amenities.
- Park Access: Quail park has pedestrian connections from the west and south. Provide crosswalk at Dove and Quail to connect to the east
- Perimeter ROW sidewalk is too narrow, measured as 3' wide. Minimum width for an accessible path is 4 ft (5' is recommended)
- (1) Picnic table with shade structure provided near playground
   Provide accessible