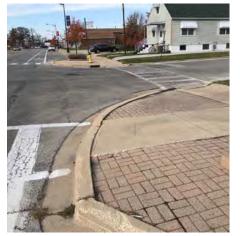

EXAMPLE OF CURB RAMP THAT MEETS CURRENT IDOT STANDARDS. NEAR FRANKLIN PARK

EXAMPLE OF CURB RAMP THAT DOES NOT MEET CURRENT STANDARDS, AT CAP ESTATES PARK