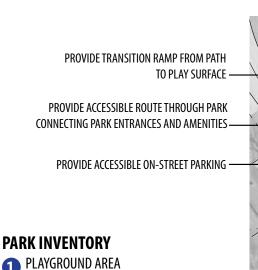

## **ACCESSIBLE ON-STREET PARKING:**

On-street parking is available at most parks in Bradley. Where onstreet parking is provided there should also be accessible on-street parking. Accessible on-street parking shall meet IDOT standards (Bureau of Design and Environment Manual- Chapter 58).

## **ACCESSIBLE ROUTE:**

All public facilities should be ADA accessible. Within parks it is important to provide accessible access to key features such as playgrounds and picnic shelters. Some requirements of an accessible route:

- Accessible ground surfaces must be stable, firm, and slip resistant. Hardened materials such as concrete and asphalt are sufficiently firm and stable for accessibility. (ADA Ch. 3)
- ☐ Maximum allowed vertical level change is 1/4" (otherwise requires bevel/ramp)
- Maximum running slope is 5% (1:20)
- Maximum cross slope is 2% (1:48)
- Recommended width is 5'

## **PLAYGROUND TRANSITION RAMP:**

All park playgrounds in Bradley should provide a transition ramp from the accessible path to the play surface.

CONSTRUCTION PHOTO SHOWING A CONCRETE TRANSITION RAMP BEFORE THE SAFETY SURFACE HAS BEEN INSTALLED.