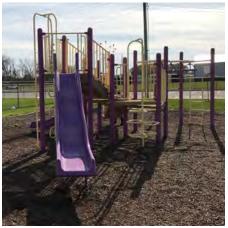

## PARK DESCRIPTION

(3.7) Acre park with open lawn, playground and football field, home of Bradley Lions Junior Football.

# **Playground:**

- Playground does not provide any ground level accessible play components.
- Wood fiber mulch is compacted and deteriorated, with weeds growing in the play surface. Ensure playground safety surfaces are maintained to safety and accessibility requirements
- Playground Access: no accessible route to enter play area.
- ➤ Recommendation: Provide accessible route connection to playground and transition curb from path to wood mulch play surface.