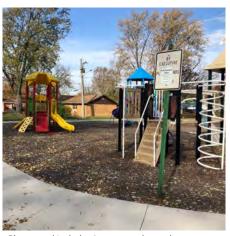

# **02 CAP ESTATES PARK**

West Cap Cir. and Surry Dr.

# PARK DESCRIPTION

(0.33) Acre neighborhood pocket park with playground and picnic shelter. Stream runs through the back of the site. Adjacent open space is a drainage basin.

Picnic shelter with 2 tables

Path connection from sidewalk to shelter

Elevated component play structure

Swings

Sidewalk curb ramps are not IDOT compliant

There is not an accessible route or transition to play area