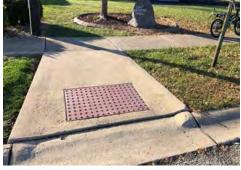

## **10 MINUTE WALK TO PARKS**

In order to provide universal access to parks it is necessary to ensure that the pedestrian route to the park is ADA accessible. Safe routes for a 10 minute walk radius for each park should be provided with sidewalks and accessible curb ramps at intersections. Curb ramps should meet current IDOT standards.

EXAMPLE OF CURB RAMP THAT MEETS CURRENT IDOT STANDARDS. NEAR FRANKLIN PARK

EXAMPLE OF CURB RAMP THAT DOES NOT MEET CURRENT STANDARDS, AT CAP ESTATES PARK