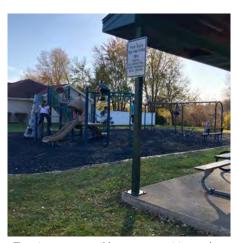

## PARK DESCRIPTION

(0.25) Acre neighborhood pocket park set in large roadway parkway. Features playground and picnic table with shade structure.

Curb ramps are not IDOT compliant a do not connect with a crosswalk

Elevated play component structure

Merry-Go-Round is ground level accessible play component.

Bench in playground area. Footings are exposed and seat height is above the 19" maximum.

Transfer platform provides access to elevated play components

Elevated play component structure

#### Park:

- Park Access: Franklin Park provides an accessible path around the playground. The neighborhood has a sidewalk network, but there are not IDOT compliant crosswalks connecting the park to sidewalks across the street.
- ☐ Signage: Proper signage is not posted for the blind.
  - ► Recommendation: provide braille signage.
- Seating: No accessible seating available.
  - ► Recommendation: provide accessible park benches.
- Picnic Tables: Park has 1 covered picnic table, not connected by accessible route.
  - ► Provide (1) accessible picnic area.

# **Playground:**

- Playground Access: no accessible route to enter play area.
- Recommendation: Provide transition curb from path to wood mulch play surface.
- Merry-go-round does not meet safety guidelines
  - ► See Recommendations for MERRY-GO-ROUNDS on page 43