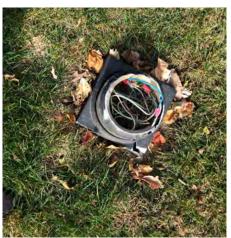

Crosswalks are not IDOT compliant

Lamp has been removed. Base and wires remain which poses a safety hazard and should be addressed

Flag pole

## Park:

- ☐ Signage: Proper signage is not posted for the blind.
  - ► Recommendation: provide braille signage.
- Parking: on-street parking is available.
  - ► Recommendation: provide (1) accessible parking spot with accessible route to park amenities.
- Monument: Steps do not provide compliant handrails. No ramp or other means of universal access to platform.
- Park Access: Sidewalk does not provide compliant curb ramps at pedestrian crossings.
- □ Note: Lamp post removed, remaining base is damaged. Electrical wires capped.