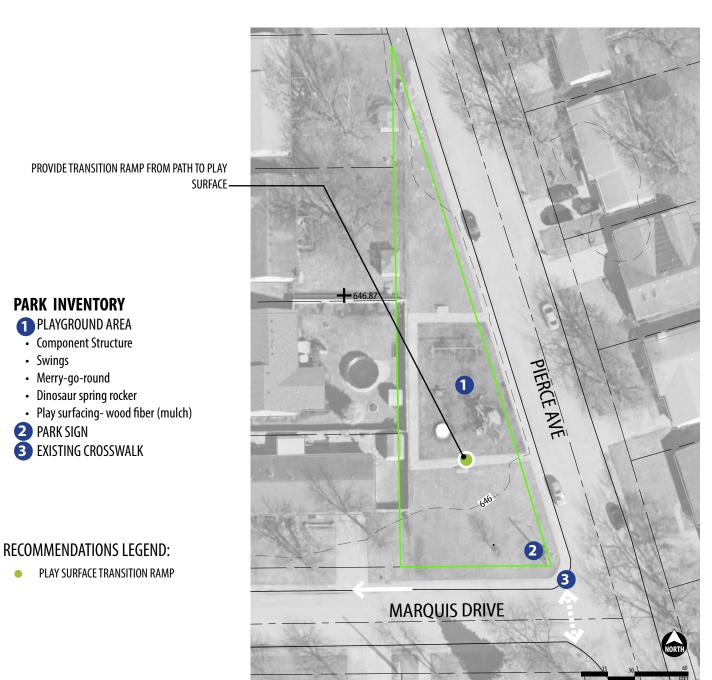

# **06 JEANETTE PARK**

Pierce Ave. and Marquis Dr.

PARK DESCRIPTION

(0.25) Acre small neighborhood pocket park with playground

**Swings** 

Merry-go-round and dinosaur spring rocker

Existing crosswalk does not meet IDOT requirements

## Park:

- Park Access: Jeanette park is connected to sidewalk network. There is an existing crosswalk at Marquis and Pierce. Crosswalk and curb ramp do not meet current IDOT requirements.
- Signage: Proper signage is not posted for the blind.
- ► Recommendation: provide braille signage.

# **Playground:**

- ☐ Playground Access: no accessible transition to playground surface
  - Recommendation: Provide transition ramp from path to wood mulch play surface.
- Merry-go-round does not meet safety guidelines
  - See Recommendations for <u>MERRY-GO-ROUNDS on page 43</u>
- Purple dinosaur spring rocker does not meet safety guidelines
- ► See Recommendations for <u>DINOSAUR SPRING ROCKER on page 42</u>