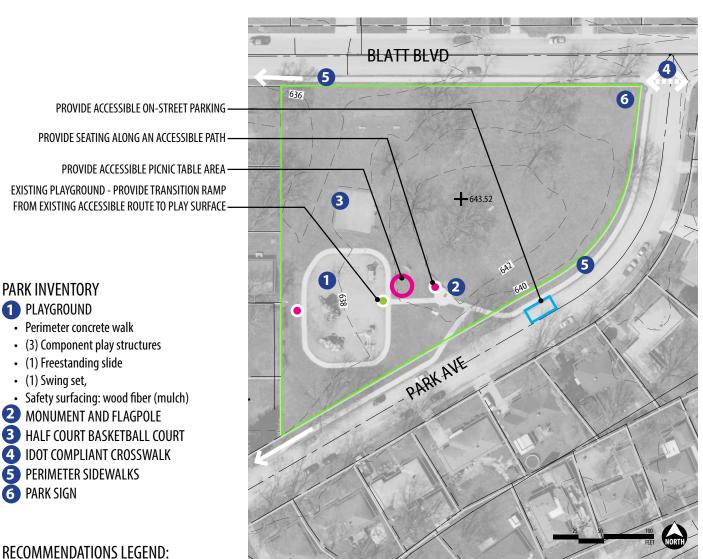

## PARK DESCRIPTION

(2) Acre neighborhood park featuring a playground, memorial monument, half-court basketball and open lawn areas.

PLAY SURFACE TRANSITION RAMP

ACCESSIBLE PICNIC TABLE AREA

SEATING ALONG ACCESSIBLE PATH

HANDICAP ACCESSIBLE ON-STREET PARKING

Black and White elevated component play structure has exposed and rusting fasteners

Ground Play Components: Swings and Freestanding Slide

Vanmeter Cemetery Memorial

Park seating is aluminum benches with dedication plaques

Playground includes 3 separate elevated component structures

Purple and Blue elevated component play structure.

#### Park:

- Park Access: Blatt Park is connected to the neighborhood sidewalk network with IDOT compliant curb ramps
- Seating:
  - ► Recommendation to provide park benches along an accessible route.
- ☐ Picnic Tables: Park has 2 picnic tables freestanding in lawn areas.
  - ► Provide (1) accessible picnic area with ADA picnic table on concrete pad, connected by an accessible route.
- Signage: Proper signage is not posted for the blind.
  - ► Recommendation: provide braille signage
- ☐ Parking: on-street parking is available.
  - ► Recommendation: provide (1) accessible parking spot with accessible route to park amenities.

## **Playground:**

- ☐ Playground Access: no accessible route to enter play area.
- ► Provide transition ramps from the concrete perimeter walkway to the mulch play surface.
- Playground safety information signage not present.
- Accessible play features: This playground appears to have been recently reconstructed, at that time the ADA requirements for minimum quantity and types for ground accessible play elements would have applied. There should be (1) additional ground level play event to meet code requirements.
- ☐ Black and white component structure has exposed and rusting fasteners that pose safety risk.
  - ► Recommend to remove this component structure and provide another ground level play element, such as a stand alone spinner or climber.