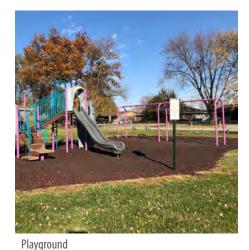

# **14 QUAIL PARK**

Quail Dr. and Armour Rd.

## PARK DESCRIPTION

(1.75) Acre neighborhood park. Features playground, tennis, basketball, T-ball and open lawn space.

Accessible bench at playground

Elevated play component structure

Sidewalks are too narrow at 3' wide. Joints are overgrown