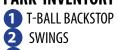

# **07 JOHN'S PARK**

Liberty St. & Jefferson Ave.

PARK DESCRIPTION (1.0) Acre park with T-ball backstop

# **PARK INVENTORY**

PARK SIGN
LIGHTING

Swings at John's Park do not provide proper safety surfacing

Baseball diamond. No player or spectator seating provided

Park has no interior paths and there are no sidewalk connections

#### Park:

- ☐ Signage: Proper signage is not posted for the blind.
  - ► Recommendation: provide braille signage.
- Park has no interior accessible routes.
- Park is not connected to an accessible pedestrian network. Neighborhood does not have sidewalks or crosswalks.