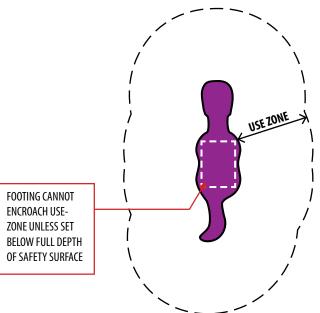

#### **DINOSAUR SPRING ROCKER:**

Several park playgrounds in Bradly feature a purple dinosaur spring rocker. In most cases it appears that these play elements have been installed improperly. The concrete footings are exposed above the play surfacing. In addition, the footings encroach the use zone, creating a safety hazard. The following are some recommendations and safety guidelines:

- Top of footing should not encroach the use zone, or else it should set below the full depth of required safety surfacing. Footing should not be exposed above surfacing.
- Fall height for spring rockers is determined by the highest part of the component, in this case the head of the dinosaur.
- Seat of rocker should be between 14 and 28" above top of safety surface level.
- RECOMMENDATION: Reinstall dinosaur spring rockers on new concrete footings that meet safety criteria
- Spring Rockers are generally intended for the preschool age
- RECOMMENDATION: Provide proper signage indicating restrictions and safety precautions

SEAT HEIGHT 14-28" ABOVE SAFETY SURFACE LEVEL

MULCH SAFETY SURFACE

DEPTH PER FALL HEIGHT

These recommendations apply to apply to all dinosaur spring rockers in Bradley parks.

**GLENN'S PARK** 

PONIKVAR PARK