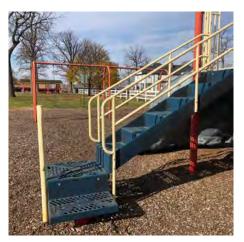

# 11 NEWTOWNE PARK

819 Signature St.

# PARK DESCRIPTION

(1.66) Acre neighborhood pocket park with playground. Adjacent open space is a drainage area.

## **RECOMMENDATIONS LEGEND:**

- PLAY SURFACE TRANSITION RAMP
- ACCESSIBLE ROUTE
- SEATING ALONG ACCESSIBLE PATH

Elevated play component structure

Elevated play component structure

Crosswalk and bus stop platform

Playground

Transfer platform measured approx. 10" above surface

Bike rack with sponsorship logo

## Park:

- Park has no interior accessible routes.
- Recommendation: create a pathway system to connect playground and picnic table with crosswalk
- ☐ Signage: Proper signage is not posted for the blind.
  - ► Recommendation: provide braille signage.
- Seating: No accessible seating available.
- Recommendation: provide park benches along an accessible route

# ➤ Playground:

- ☐ Safety Surface is too high relative to play equipment, transfer platform should be between 11-18" above safety surface.
- ☐ Playground Access: no accessible route to enter play area.
- Recommendation: Provide accessible route connection to playground and transition curb from path to play surface.