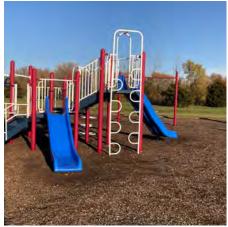

# **14 QUAIL PARK**

Quail Dr. and Armour Rd.

## PARK DESCRIPTION

(1.75) Acre neighborhood park. Features playground, tennis, basketball, T-ball and open lawn space.

Accessible bench at playground

Elevated play component structure

Sidewalks are too narrow at 3' wide. Joints are overgrown

Picnic table with shade structure

T-ball backstop

## Park:

- ☐ Signage: Proper signage is not posted for the blind.
  - ► Recommendation: provide braille signage.
- ☐ Parking: on-street parking is available.
  - ► Recommendation: provide (1) accessible parking spot with accessible route to park amenities.
- Park Access: Quail park has pedestrian connections from the west and south. Provide crosswalk at Dove and Quail to connect to the east
- Perimeter ROW sidewalk is too narrow, measured as 3' wide. Minimum width for an accessible path is 4 ft (5' is recommended)
- (1) Picnic table with shade structure provided near playground
   Provide accessible picnic area.
- r Tovide accessible picific area.
- No basketball backboards at existing posts.

# **Playground:**

- ☐ Playground Access: no accessible transition to playground surface
  - Recommendation: Provide transition ramp from path to rubber mulch play surface.
- Age group separation: bucket swings and spring rockers and generally intended for the preschool age group. Consider providing signage indicating separate age group areas.