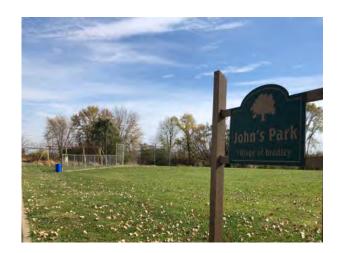

# **07 JOHN'S PARK**

Liberty St. & Jefferson Ave.

PARK DESCRIPTION (1.0) Acre park with T-ball backstop

# **PARK INVENTORY**

PARK SIGN
LIGHTING

Swings at John's Park do not provide proper safety surfacing

Baseball diamond. No player or spectator seating provided

Park has no interior paths and there are no sidewalk connections