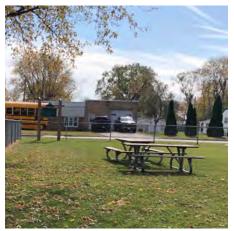

# **13 WILL PONIKVAR PARK**

Hemlock Ln. and Ivy Ln.

## PARK DESCRIPTION

(1.66) Acre neighborhood park. Features playground, tennis, basketball, picnic shelter, open lawn space.

- PLAYGROUND AREA
  - Elevated play component structure
  - Swings
  - Climbing structure
  - Purple Dinosaur Spring Rocker
  - · Rubber mulch safety surface
- 2 PICNIC SHELTER
- PICNIC TABLE WITH SHADE STRUCTURE.
- 4 PARK ENTRANCE
- **5** CHAIN LINK FENCE
- 6 PARK SIGN
- 7 HALF-COURT BASKETBALL
- **8** TENNIS COURT

Playground

Picnic shelter

Park Entrance at Hemlock Lane