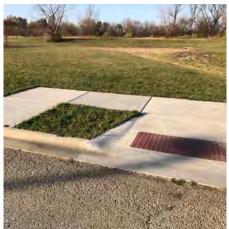

EXAMPLE OF CURB RAMP THAT MEETS CURRENT IDOT STANDARDS. NEAR FRANKLIN PARK

EXAMPLE OF CURB RAMP THAT DOES NOT MEET CURRENT STANDARDS, AT CAP ESTATES PARK