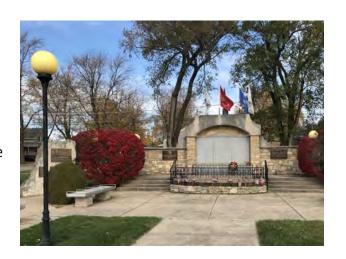

# **08 LEGION PARK**

855 W Broadway St.

# PARK DESCRIPTION

(0.44) Acre veterans memorial park in downtown area of Bradley. Next to the American Legion Post building. Formal park with monuments.

Seat walls have superficial skateboard barriers attached.

World War I Veterans Memorial. Natural stone monument with brass plagues.

Stone masonry monument. Central granite tablets commemorate World War II veterans. Sidewalls feature plaques commemorating veterans of the Gulf, Korean and Vietnam wars.

Crosswalks are not IDOT compliant

Lamp has been removed. Base and wires remain which poses a safety hazard and should be addressed

Flag pole