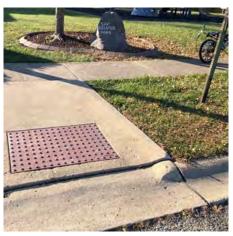

## PARK DESCRIPTION

(0.25) Acre neighborhood pocket park set in large roadway parkway. Features playground and picnic table with shade structure.

Curb ramps are not IDOT compliant a do not connect with a crosswalk

EXAMPLE OF CURB RAMP THAT MEETS CURRENT IDOT STANDARDS. NEAR FRANKLIN PARK

EXAMPLE OF CURB RAMP THAT DOES NOT MEET CURRENT STANDARDS, AT CAP ESTATES PARK