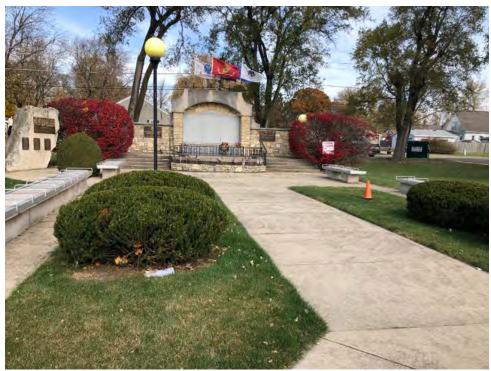

# **08 LEGION PARK**

855 W Broadway St.

# PARK DESCRIPTION

(0.44) Acre veterans memorial park in downtown area of Bradley. Next to the American Legion Post building. Formal park with monuments.

Seat walls have superficial skateboard barriers attached.

World War I Veterans Memorial. Natural stone monument with brass plagues.

Stone masonry monument. Central granite tablets commemorate World War II veterans. Sidewalls feature plaques commemorating veterans of the Gulf, Korean and Vietnam wars.

Crosswalks are not IDOT compliant

Lamp has been removed. Base and wires remain which poses a safety hazard and should be addressed

Flag pole

## Park:

- ☐ Signage: Proper signage is not posted for the blind.
  - ► Recommendation: provide braille signage.
- Parking: on-street parking is available.
  - ► Recommendation: provide (1) accessible parking spot with accessible route to park amenities.
- Monument: Steps do not provide compliant handrails. No ramp or other means of universal access to platform.
- Park Access: Sidewalk does not provide compliant curb ramps at pedestrian crossings.
- □ Note: Lamp post removed, remaining base is damaged. Electrical wires capped.