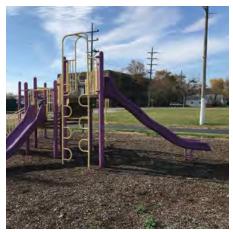

# **14 QUAIL PARK**

Quail Dr. and Armour Rd.

## PARK DESCRIPTION

(1.75) Acre neighborhood park. Features playground, tennis, basketball, T-ball and open lawn space.

Accessible bench at playground

Elevated play component structure

Sidewalks are too narrow at 3' wide. Joints are overgrown