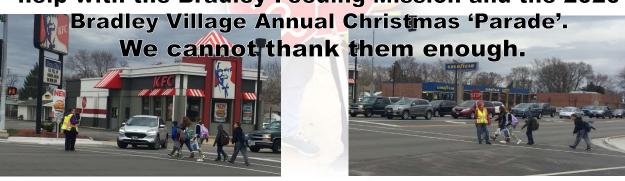

r for the Village of Bradley.



Deputy Chief Anderson is recognized for his 20 Years of Service with the Bradley Police Department

## DEPARTMENT HIGHLIGHTS



Lost Dogs of Illinois donated the Department this microchip scanner to aid us identifying lost dogs and reuniting them with their owners



Randy Van Fossan of County Companies donated funds to area Agencies to offset the cost of AEDs (Automated external defibrillator)





The Village of Bradley Crossing Guards are the unsung heroes of the Department. They literally risk their lives everyday, in every weather, to safely cross school children across some of our busiest roadways. In 2020 there were many instances where school was not In-Person and our Crossing Guards stepped up to help with the Bradley Feeding Mission and the 2020





This Report was compiled and completed by Sgt Adrian Provost & Lt Philip Trudeau