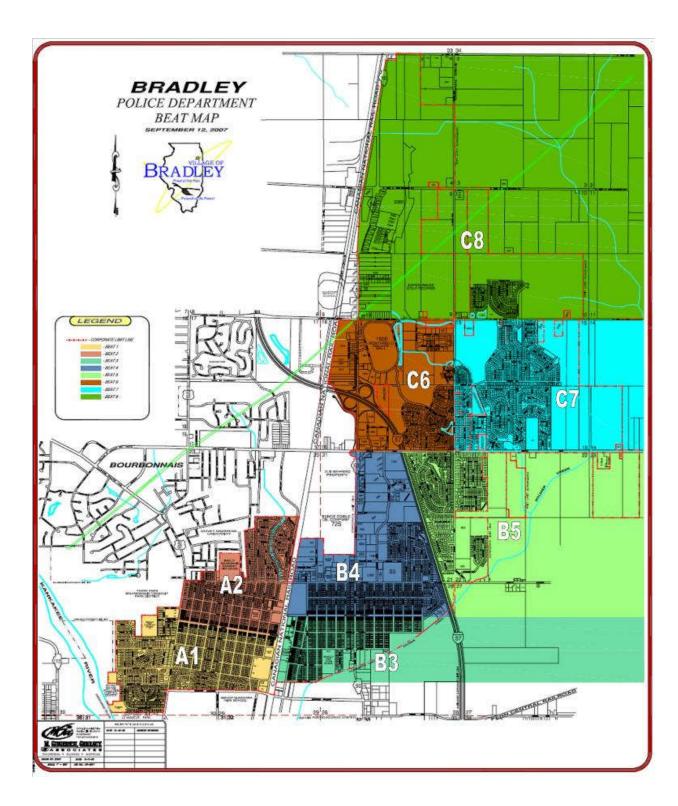

for the Village of Bradley.



Deputy Chief Anderson is recognized for his 20 Years of Service with the Bradley Police Department

## DEPARTMENT HIGHLIGHTS



Lost Dogs of Illinois donated the Department this microchip scanner to aid us identifying lost dogs and reuniting them with their owners



Randy Van Fossan of County Companies donated funds to area Agencies to offset the cost of AEDs (Automated external defibrillator)





The Village of Bradley Crossing Guards are the unsung heroes of the Department. They literally risk their lives everyday, in every weather, to safely cross school children across some of our busiest roadways. In 2020 there were many instances where school was not In-Person and our Crossing Guards stepped up to help with the Bradley Feeding Mission and the 2020





This Report was compiled and completed by Sgt Adrian Provost & Lt Philip Trudeau