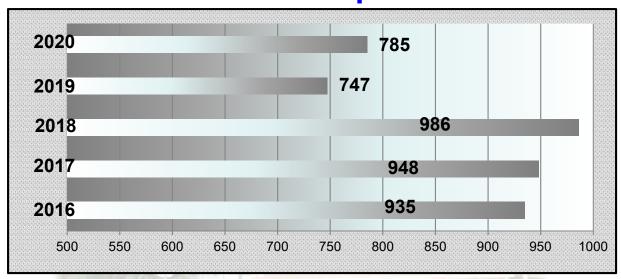

Officer Brett Dersien – 76 Officer Tyler Bailey – 75 Officer August LeBeau - 71 Officer Mike Norton – 68 Officer Solo-Veno Pina – 61 Officer Tyler Holmes - 60



## **Top Officers for Arrests Effected**

Officer David Kline – 130 Officer Ken Gresham – 65 Officer Tyler Bailey– 51 Detective John Cox - 38 Officer August LeBeau – 36 Officer Tyler Hammond – 32 Officer Vincent Snyder – 29 Officer Sam Palaggi – 25

#### **Top Officers for Incident Reports Completed**

(ExcludingTraffic Stops & Business Checks)

Officer Tyler Hammond-2566
Officer August LeBeau – 1788
Officer Riley Pietraszewski – 1574
Officer Solo-Veno Piùa – 1496

Officer Tyler Bailey - 1731 Officer Ken Gresham - 1515 Officer Roger Tambling - 1424

Officer David Kline - 2067

## **ACTIVITY STATISTICS**

## **Crashes Reported**



#### Top Officers for Traffic Crash Reports Filed

Officer Michael Norfleet – 56
Officer Lance Devore – 54
Officer Ronald Ponton – 55
Officer Lance Devore – 54
Officer R. Mike Norton – 40
Sergeant David Nojd – 30
Officer Samuel Palaggi – 26

| Month                 | Jan | Feb | Mar | Apr | May | Jun | Jul | Aug | Sep | Oct | Nov | Dec | 2020<br>TOTAL | 2019<br>TOTAL | 2018<br>TOTAL |
|-----------------------|-----|-----|-----|-----|-----|-----|-----|-----|-----|-----|-----|-----|---------------|---------------|---------------|
| Crashes<br>Reported   | 66  | 80  | 56  | 34  | 53  | 64  | 70  | 72  | 65  | 94  | 59  | 72  | 785           | 747           | 986           |
| Crash<br>Reports      | 51  | 60  | 43  | 24  | 39  | 47  | 43  | 49  | 47  | 66  | 44  | 54  | <b>567</b>    | 704