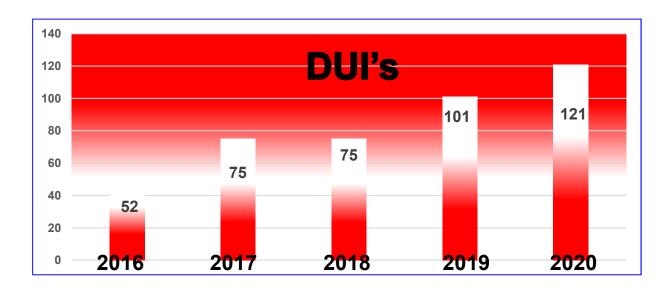

isdictions throughout the Kankakee County area.







The Bradley Police K9s, Niko & Blitz, are trained and certified through the Illinois State Police in Tracking, Building Searches, Area Searches, Article Searches, Obedience, Suspect Apprehension, Handler Protection and Narcotics Detection.





### **ACTIVITY STATISTICS**



#### **Top Officers for Traffic Stops**

Officer David Kline – 432 Officer Tyler Bailey – 300 Officer Riley Pietraszewski – 189 Officer Kenny Gresham – 180 Officer Vincent Snyder – 148 Officer Sam Palaggi – 135 Officer Lance Devore – 110



#### **Top Officers for DUI Arrests**

Officer David Kline - 72
Officer Tyler Bailey – 15
Officer Kenny Gresham - 9
Officer Riley Pietraszewski - 7
Officer August LeBeau – 5
Officer Tyler Hammond - 3
Officer Samuel Palaggi – 3



### **ACTIVITY STATISTICS**



## **Top Officers for (ALL) Citation Contacts**

Officer David Kline – 983 Officer Tyler Bailey– 442 Officer Kenneth Gresham– 305 Officer Riley Pietraszewski - 293 Officer Lance DeVore - 230 Officer Samuel Palaggi - 218 Officer August LeBeau - 216 Officer Tyler Hammond - 207

|      | ALL Local<br>Ordinance | Courtesy<br>Notice | Traffic | Written<br>Warning | TOTALS |
|------|------------------------|--------------------|---------|--------------------|--------|
| 2016 | 479                    | 1449               | 2108    | 2253               | 6289   |
| 2017 | 550                    | 1684               | 2064    | 2378               | 6719   |
| 2018 | 611                    | 1349               | 2057    | 2413               | 6430   |
| 2019 | 502