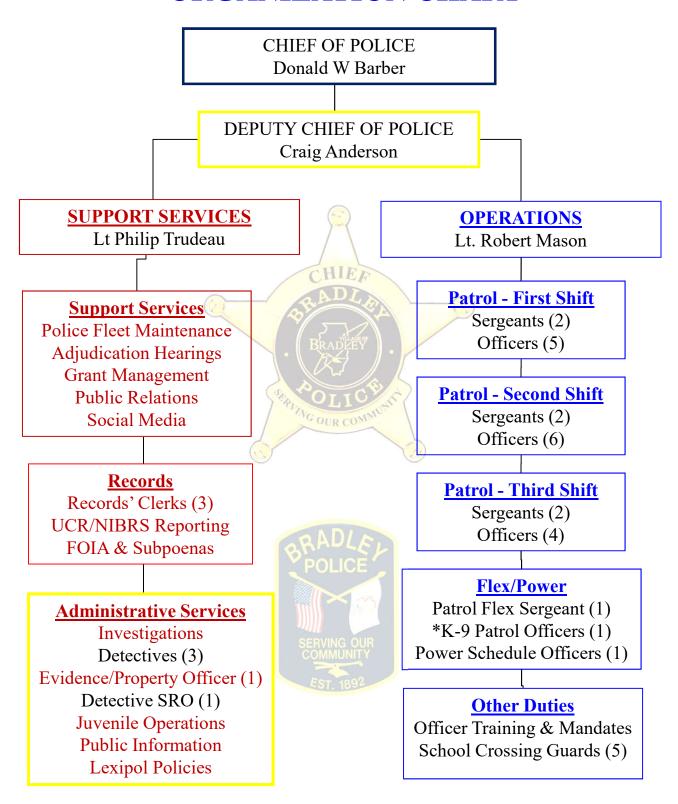

## **ADMINISTRATION**

The Bradley Police Department is broken down to two Divisions, Operations & Support Services, which are each Commanded by a Lieutenant. The Division Commanders switched duties in June 2020 with Lt Trudeau becoming the Support Services Commander and Lt Mason heading Operations although both Divisions and Commanders work closely and concurrent with the Administration of Services.

Lt Philip Trudeau pjtrudeau@bradleyil.org (815) 936-5120

The Operations Division of the Bradley Police Department consists of one Commander, 7 Sergeants and 17 Patrol Officers which includes 1 K9 Officers. The Operations Division is the backbone of the Bradley Police Department and is most recognized as the Patrol Unit. Its primary responsibilities include: The protection of life and property, the preservation of peace and order, the control and direction of traffic, the investigation of traffic crashes, the investigations of criminal acts in progress and the apprehension of criminals and the provisions of a myriad of other police services. Lt Mason also oversees Officer Training and Range.

Lt Robert Mason II. rjmason@bradleyil.org (815) 936-5125

The Support Services Division of the Bradley Police Department consists of one Commander who helps The Deputy Chief oversee Investigations: 3 Detectives; Property & Evidence: 1 Evidence Officer, and a School Resource Officer. The Support Services Division primarily manages the Records Units and Reporting Systems. In addition Lt Trudeau helps manage the Police Fleet and Seeks, Applies and Manages State and Federal Grants for the Police Department. In 2020 the Role of PPE coordinator was adopted by this Division as well.