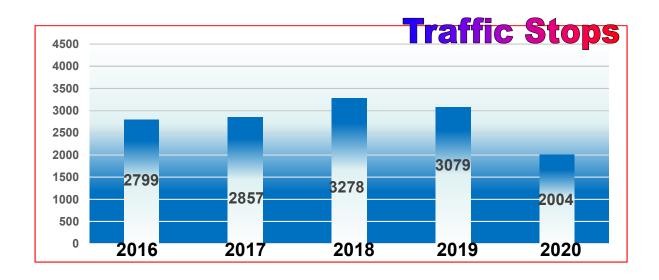

#### **Police Pursuits** and

Bradley Police Officers initiated 10 vehicle pursuits in 2020. Of these pursuits all were found compliant with department policy. Five of the pursuits were terminated by the Officer and/or Supervisor and there were Six Arrests made on drivers involved for various offenses (traffic, theft, burglary, robbery) after the pursuit or subsequent to an investigation.